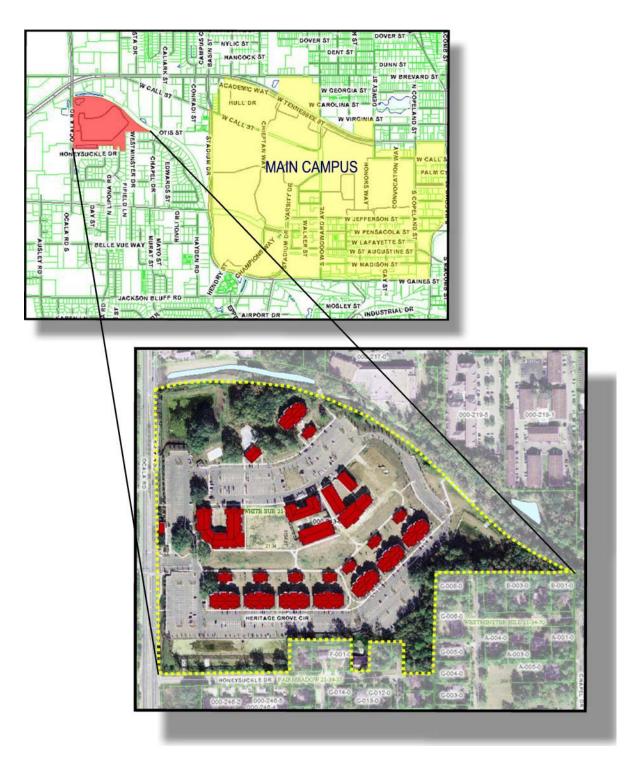

#### Site No. 0023: Heritage Grove

This site is the location west of Main Campus and is leased to an educational housing consortium for the purpose of relocating all of the off-campus fraternity houses. The University has access to the parking and in exchange the FSU Police Department patrols the private grounds.