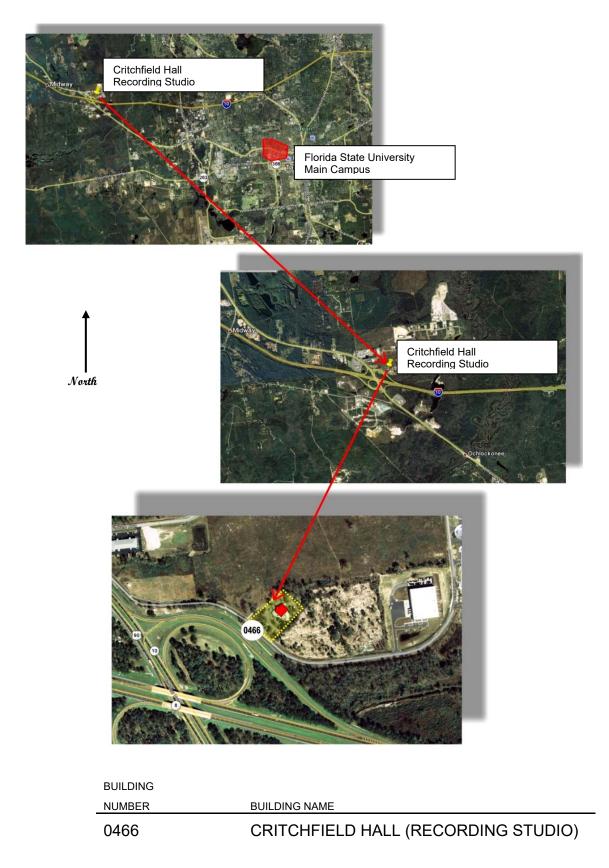

#### Site No. 0019: Gadsden County

Critchfield Hall Recording Studio is the only facility located at this site. The physical location of the property is in Midway, Florida, which is in Gadsden County on the northwest quadrant of the intersection of Interstate 10 and Highway 90.