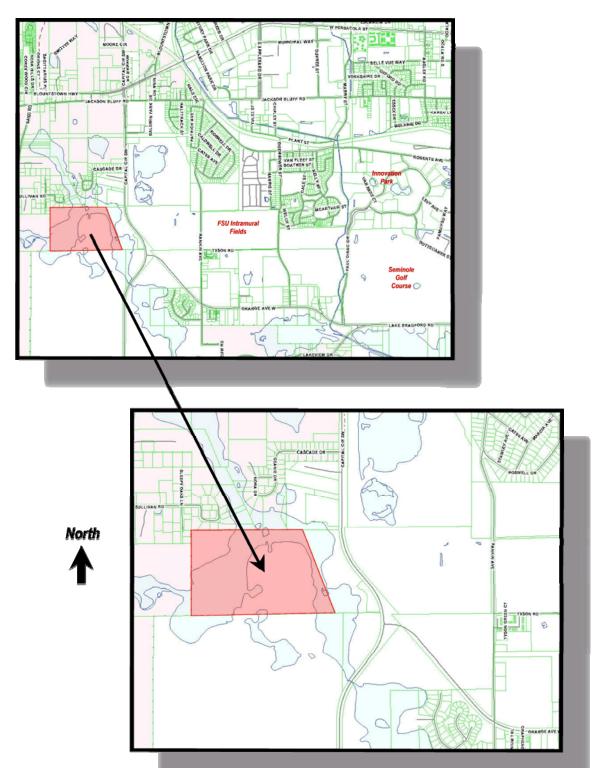

#### Site No. 0008: Southwest Campus

The Southwest Campus, or 'Farm' as it is still sometimes referred to (it was originally the site of FSCW's Dairy Farm), is located southwest of the Main Campus. This property is currently the University's largest single holding. The Seminole Golf Course, the Broadcast Center, Alumni Village, the FSU Nursery, and several warehouses/storage facilities are found within this site, as well as the new Intramural Field Complex, the Morcom Aquatics Center, and the Indoor Tennis Facility.