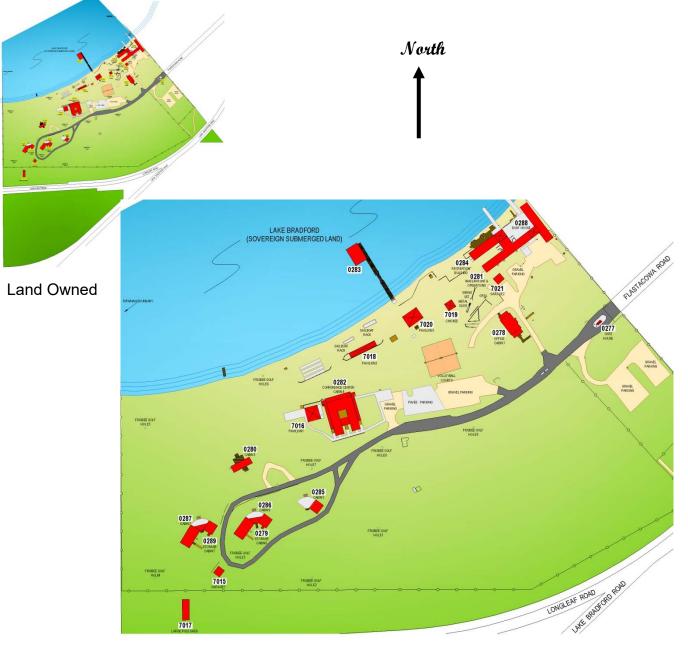

#### Site No. 0008: Southwest Campus

The Southwest Campus, or 'Farm' as it is still sometimes referred to (it was originally the site of FSCW's Dairy Farm), is located southwest of the Main Campus. This property is currently the University's largest single holding. The Seminole Golf Course, the Broadcast Center, Alumni Village, the FSU Nursery, and several warehouses/storage facilities are found within this site, as well as the new Intramural Field Complex, the Morcom Aquatics Center, and the Indoor Tennis Facility.