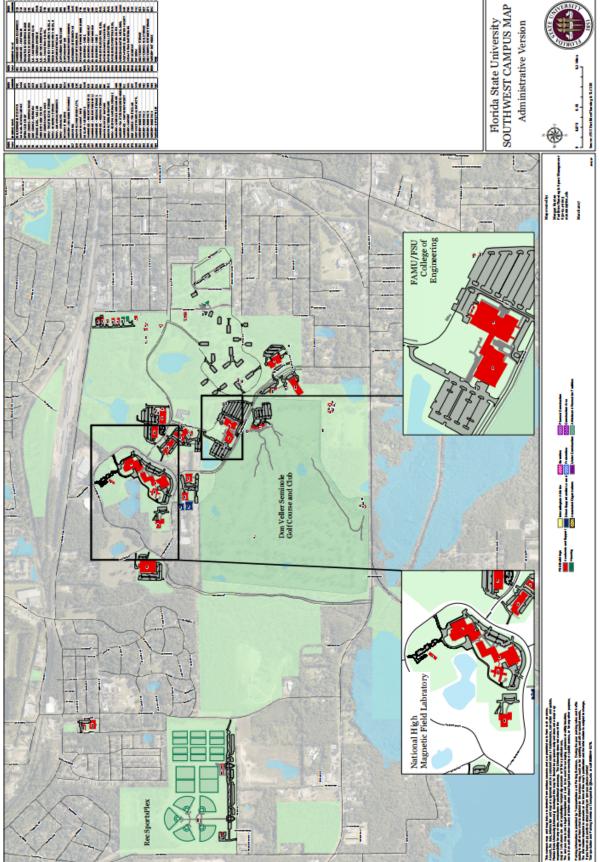

#### Site No. 0001: Main Campus

The Main Campus of Florida State University is the most intensely developed property currently assigned to the University. This parcel of land is located immediately west of downtown Tallahassee. One of the most significant modifications to the Main Campus is the acquisition of additional land in the adjacent proximity to campus.