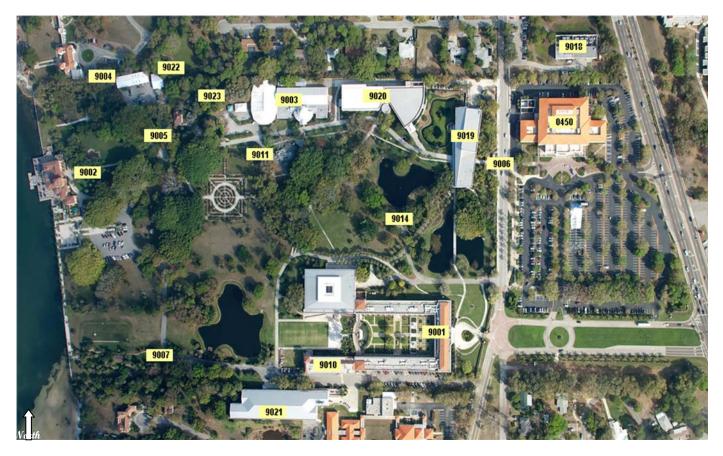

#### Site No. 0009: Sarasota

On July 1, 2000, Florida State University took control of the Ringling Museum in Sarasota, Florida. The Museum was adjacent to the Center for the Performing Arts which the University took control of in the spring of 1992. There are a total of 17 structures here at this location. The Center for the Performing Arts houses the Florida State University Conservatory of Professional Actor Training, the Asolo Theatre, Inc., a direct support organization of the Conservatory, and the Sarasota Ballet, a non-profit organization which works with the University's School of Visual Arts and Dance. The Ringling Museum houses the Art Museum, the Ca'D' Zan, and the Circus Museum, as well as several support structures.