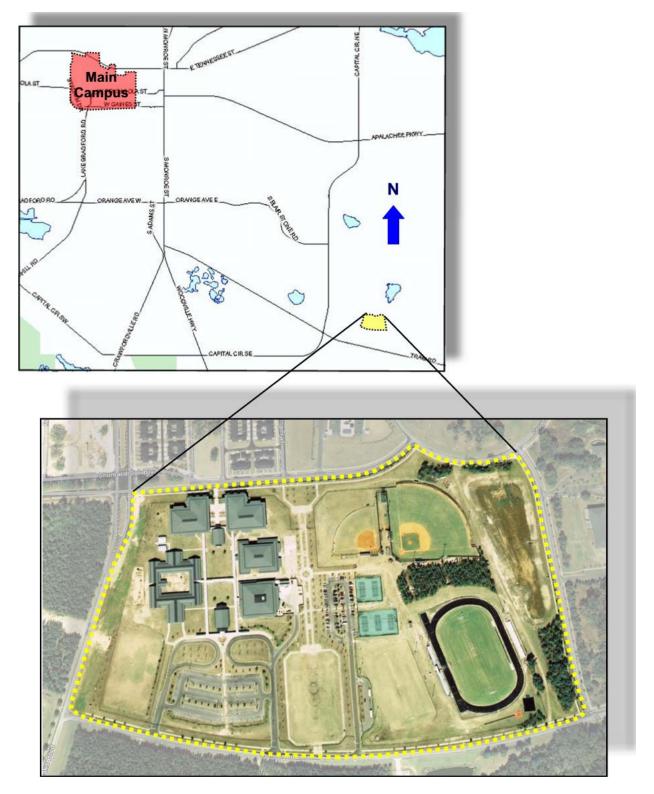

#### Site No. 0001: Main Campus

The Main Campus of Florida State University is the most intensely developed property currently assigned to the University. This parcel of land is located immediately west of downtown Tallahassee. One of the most significant modifications to the Main Campus is the acquisition of additional land in the adjacent proximity to campus.