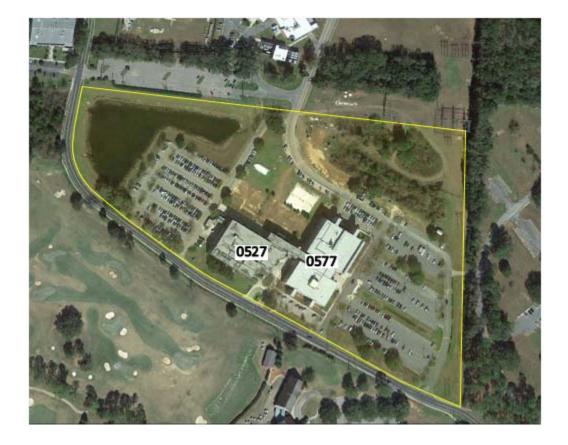

## Site 0018: Innovation Park/Mag Lab

| Number | Name                                           | GSF    |
|--------|------------------------------------------------|--------|
| 0069   | Mag Lab – DC Building (Addition) <sup>1</sup>  | 1,980  |
| 0269   | Mag Lab – NMR Building (Addition) <sup>1</sup> | 3,047  |
| 0804   | I.P. – Sliger Building <sup>2</sup>            | 40,521 |
| 0855   | I.P. – Shaw Building <sup>2</sup>              | 42,111 |
| 0860   | Technology Services Building                   | 80,022 |