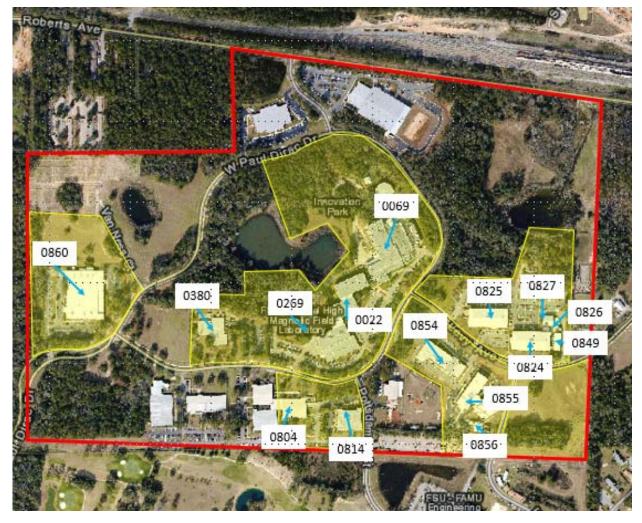

#### Site No. 0018: Innovation Park

Although the majority of land at Innovation Parks belongs to the Leon County Park Authority, the sections of land on which the National High Magnetic Field Laboratory, the Research Foundation Building a & B, the Materials Research Building, the AME facility, the Technology Services Building, the future site IRCB and the NWRDC facility are owned by the University.