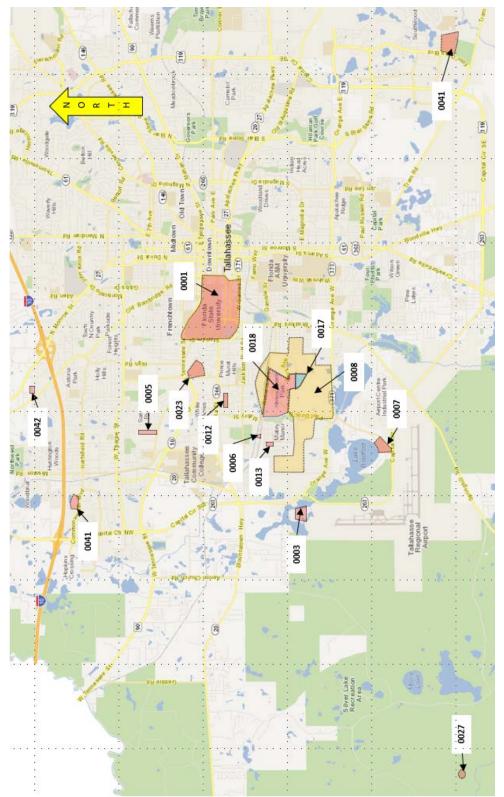

#### Site No. 0001: Main Campus

The Main Campus of Florida State University is the most intensely developed property currently assigned to the University. This parcel of land is located immediately west of downtown Tallahassee. One of the most significant modifications to the Main Campus is the acquisition of additional land in the adjacent proximity to campus.

#### Site No. 0003: Cascade Lake

This parcel of land is located several miles west of the Main Campus in Tallahassee. The property consists primarily of lake and cypress wetlands and is part of a chain of lakes that lie northwest of the municipal airport. There are no educational activities at this Site.

#### Site No. 0005: Mission Road Station

This property, located off Mission Road approximately one mile northwest of the Main Campus, is largely undeveloped land. The buildings at this site are utilized primarily by the University's Department of Biological Sciences.

#### Site No. 0006: Plant Street

This property located off Plant Street between Pensacola Street and Jackson Bluff approximately one mile west of the Main Campus, has no permanent structures and no educational activities.

#### Site No. 0007: FSU Reservation

This property is located approximately four miles southwest of the Main Campus along the banks of Lake Bradford. The facilities at this site are used primarily for student recreational purposes. There are no educational activities at this Site.

#### Site No. 0008: Southwest Campus

The Southwest Campus, or 'Farm' as it is still sometimes referred to (it was originally the site of FSCW's Dairy Farm), is located southwest of the Main Campus. This property is currently the University's largest single holding. The Seminole Golf Course, the Broadcast Center, Alumni Village, the FSU Nursery, and several warehouses/storage facilities are found within this site, as well as the new Intramural Field Complex, the Morcom Aquatics Center, and the Indoor Tennis Facility.

#### Site No. 0012: Belle Vue

This property belongs to the Leon County School Board and is currently leased to FSU. The facility on the 15.33-acre site was formerly an elementary school but FSU has transformed it to an Art facility which brought together 4 previously leased venues.

#### Site No. 0013: Ridgeway

This 2.83-acre site has 2 facilities which were the former Florida Highway Patrol training center. Due to contamination, the facilities are only used for storage.

#### Site No. 0018: Innovation Park

Although the majority of land at Innovation Parks belongs to the Leon County Park Authority, the sections of land on which the National High Magnetic Field Laboratory, the Research Foundation Building a & B, the Materials Research Building, the AME facility, the Technology Services Building, the future site IRCB and the NWRDC facility are owned by the University.

#### Site No. 0027: National Forest

This property is not owned by The Florida State University but the footprint of the building and tower are leased from the US Department of Forestry. It is located in the middle of the Apalachicola National Forest and consists of one facility, a transmitter and storage building, and a tower. Both structures support the broadcast of WFSU-TV and are owned by FSU.

#### Site No. 0041: Northwest Campus

This property is located north/north west of town and contains 3 facilities. It is currently used only for research and has no educational activities.