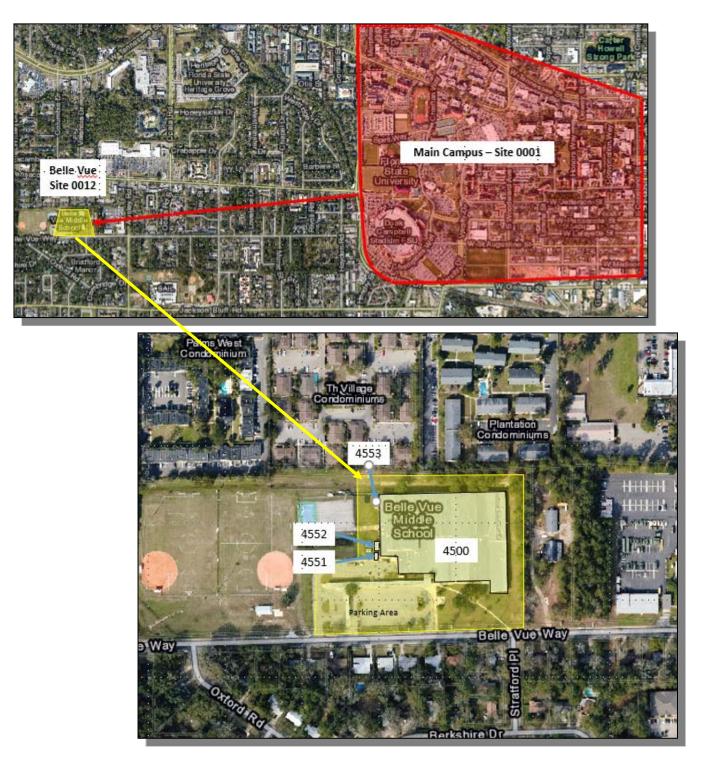

## Site 0012: Belle Vue

| Number | Name                     | GSF     |
|--------|--------------------------|---------|
| 4500   | Carnaghi Arts Building   | 105,560 |
| 4551   | Carnaghi Arts Building A | 421     |
| 4552   | Carnaghi Arts Building B | 421     |
| 4553   | Carnaghi Arts Building C | 192     |

#### Site No. 0012: Belle Vue

This property belongs to the Leon County School Board and is currently leased to FSU. The facility on the 15.33-acre site was formerly an elementary school but FSU has transformed it to an Art facility which brought together 4 previously leased venues.