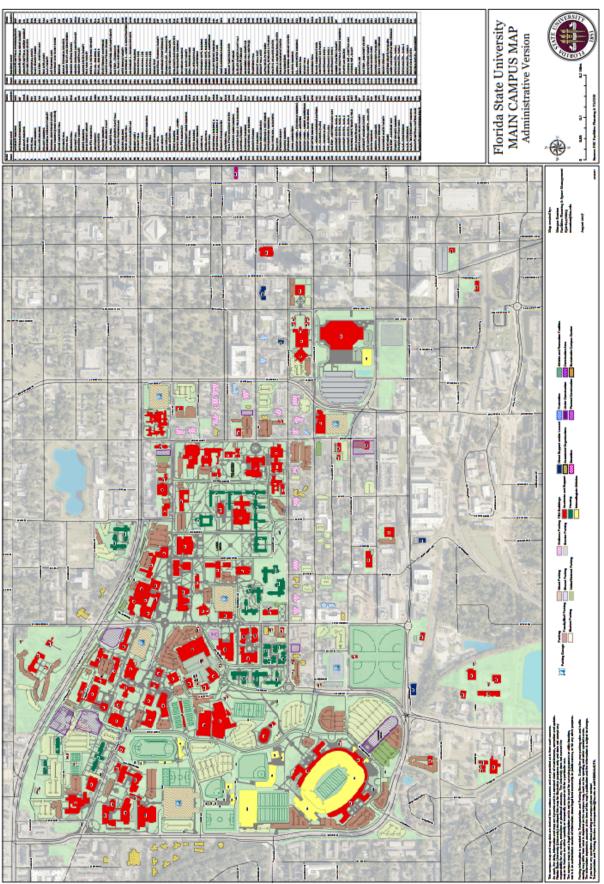

#### Site No. 0001: Main Campus

The Main Campus of Florida State University is the most intensely developed property currently assigned to the University. This parcel of land is located immediately west of downtown Tallahassee. One of the most significant modifications to the Main Campus is the acquisition of additional land in the adjacent proximity to campus.