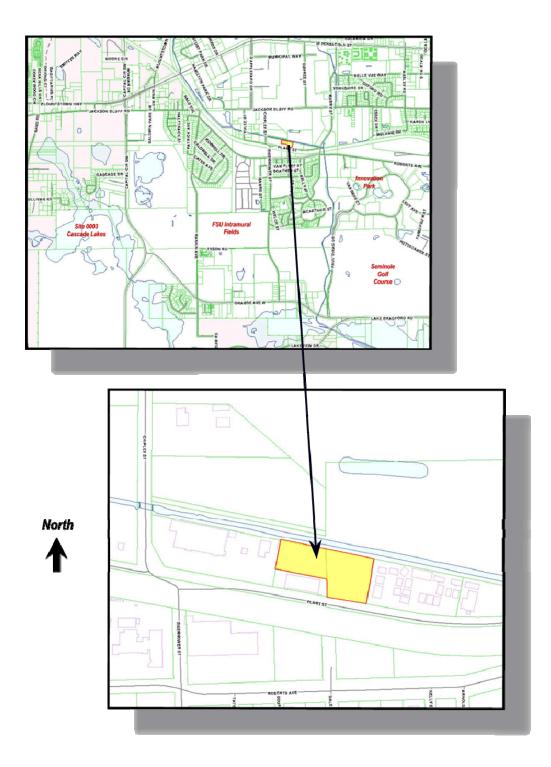

#### Site No. 0006: Plant Street

This property located off Plant Street between Pensacola Street and Jackson Bluff approximately one mile west of the Main Campus, has no permanent structures and no educational activities.