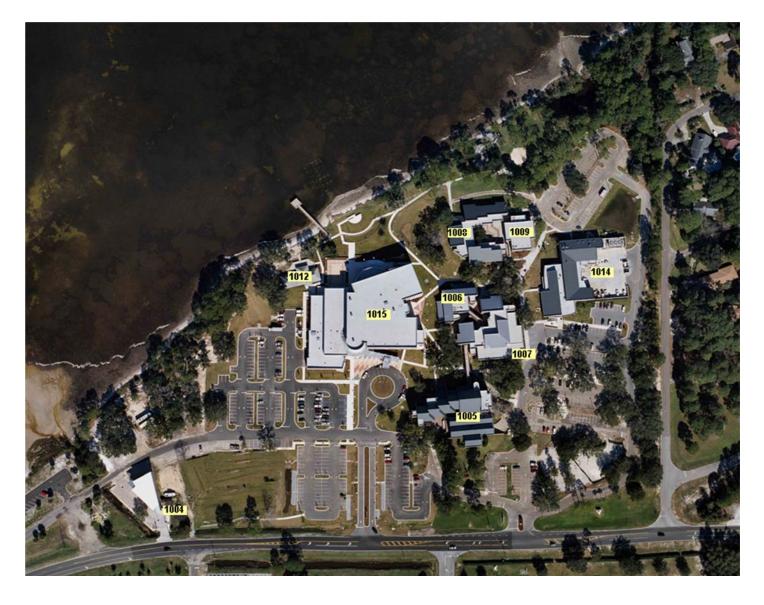

## Site 0001: Main Campus

#### Site No. 0001: Main Campus

The Main Campus of Florida State University is the most intensely developed property currently assigned to the University. This parcel of land is located immediately west of downtown Tallahassee. One of the most significant modifications to the Main Campus is the acquisition of additional land in the adjacent proximity to campus.