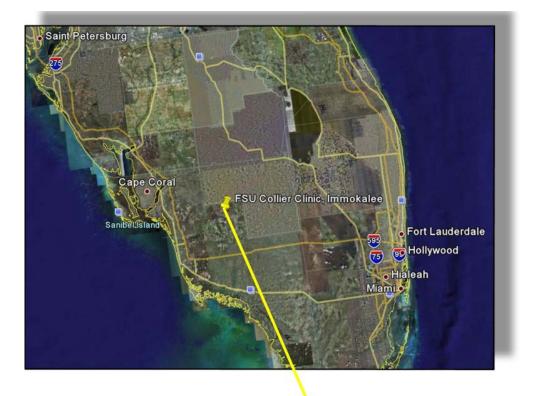

#### Site 0067 – Immokalee Health Education Site

This 9.4-acre site is the home of the Isabel Collier Reed Facility which is a training site for the FSU College of Medicine. While this property is owned by FSU, its space is not part of this survey because all Medical facilities are exempt.