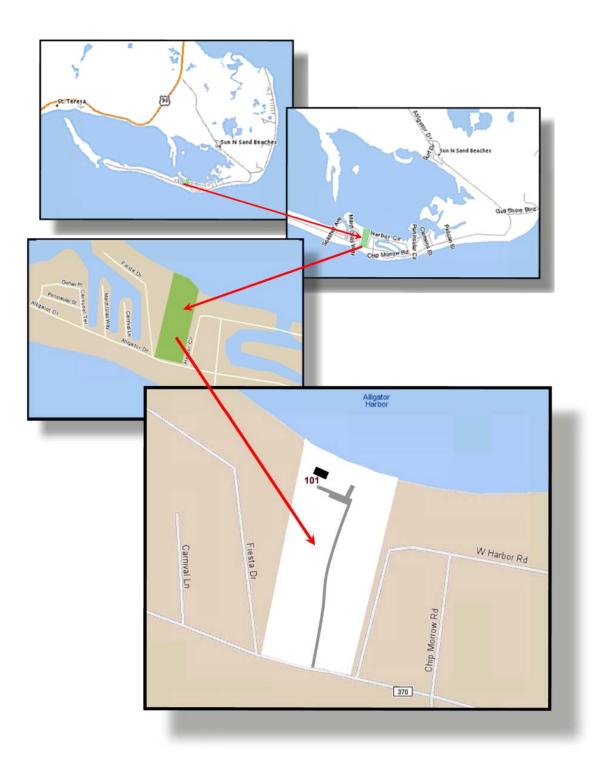

#### Site No. 0004: Alligator Point

Acquired in 1949, the Alligator Point site contains is located on bay front property in Franklin County. One building, a residential facility in nature, remains here. There are no educational activities at this Site.