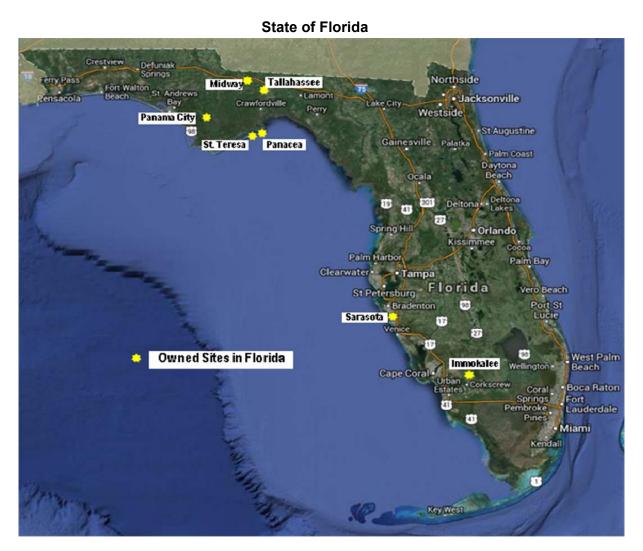

# **University Sites**

Florida State University owns or leases a total of 21 sites, of which 3 sites are leased or used by other entities. The remaining 18 sites combined to produce 4 campuses: Main Campus, Panama City Campus, Ringling Cultural Center, and the College of Medicine's Immokalee Clinic.

## Main Campus

Main Campus is composed of the following 15 Sites:

#### Site No. 0001: Main Campus

The Main Campus of Florida State University is the most intensely developed property currently assigned to the University. This parcel of land is located immediately west of downtown Tallahassee. One of the most significant modifications to the Main Campus is the acquisition of additional land in the adjacent proximity to campus.

#### Site No. 0002 – Ball Marine Lab

Since 1964, Florida State University has managed this parcel of land located along Highway 98 in Franklin County. This site, more commonly referred to as the Florida State University Marine Lab, is used primarily by the FSU Department of Biological Sciences for research and K-12 academic purposes. The site also contains a dock, fuel tanks, and seawater pumping system and other facilities relevant to oceanographic research. The property is split by Highway 98 and all of the facilities are located on the southern side, adjacent to the Gulf. The upland portion of the property, which contains the majority of the acreage, is currently undeveloped.

#### Site No. 0003: Cascade Lake

This parcel of land is located several miles west of the Main Campus in Tallahassee. The property consists primarily of lake and cypress wetlands and is part of a chain of lakes that lie northwest of the municipal airport. There are no educational activities at this Site.

#### Site No. 0004: Alligator Point

Acquired in 1949, the Alligator Point site contains is located on bay front property in Franklin County. One building, a residential facility in nature, remains here. There are no educational activities at this Site.

#### Site No. 0005: Mission Road Station

This property, located off Mission Road approximately one mile northwest of the Main Campus, is largely undeveloped land. The buildings at this site are utilized primarily by the University's Department of Biological Sciences.

#### Site No. 0006: Plant Street

This property located off Plant Street between Pensacola Street and Jackson Bluff approximately one mile west of the Main Campus, has no permanent structures and no educational activities.

#### Site No. 0007: FSU Reservation

This property is located approximately four miles southwest of the Main Campus along the banks of Lake Bradford. The facilities at this site are used primarily for student recreational purposes. There are no educational activities at this Site.

#### Site No. 0008: Southwest Campus

The Southwest Campus, or 'Farm' as it is still sometimes referred to (it was originally the site of FSCW's Dairy Farm), is located southwest of the Main Campus. This property is currently the University's largest single holding. The Seminole Golf Course, the Broadcast Center, Alumni Village, the FSU Nursery, and several warehouses/storage facilities are found within this site, as well as the new Intramural Field Complex, the Morcom Aquatics Center, and the Indoor Tennis Facility.

#### Site No. 0012: Belle Vue

This property belongs to the Leon County School Board and is currently leased to FSU. The facility on the 15.33-acre site was formerly an elementary school but FSU has transformed it to an Art facility which brought together 4 previously leased venues.

#### Site No. 0013: Ridgeway

This 2.83-acre site has 2 facilities which were the former Florida Highway Patrol training center. Due to contamination, the facilities are only used for storage.

#### Site No. 0018: Innovation Park

Although the majority of land at Innovation Parks belongs to the Leon County Park Authority, the sections of land on which the National High Magnetic Field Laboratory, the Research Foundation Building a & B, the Materials Research Building, the AME facility, the Technology Services Building, the future site IRCB and the NWRDC facility are owned by the University.

#### Site No. 0019: Gadsden County

Critchfield Hall Recording Studio is the only facility located at this site. The physical location of the property is in Midway, Florida, which is in Gadsden County on the northwest quadrant of the intersection of Interstate 10 and Highway 90.

#### Site No. 0027: National Forest

This property is not owned by The Florida State University but the footprint of the building and tower are leased from the US Department of Forestry. It is located in the middle of the Apalachicola National Forest and consists of one facility, a transmitter and storage building, and a tower. Both structures support the broadcast of WFSU-TV and are owned by FSU.

#### Site No. 0041: Northwest Campus

This property is located north/north west of town and contains 3 facilities. It is currently used only for research and has no educational activities.

#### Site No. 0042: North Campus

This property is located north of town and contains 1 facility. It is used primarily for research but there are some educational activities that take place here.

#### Panama City Campus

#### Site No. 0010: Panama City Campus

Florida State University's Panama City Campus is located in Bay County and is situated between the North Bay and Gulf Coast Community College. There are 9 buildings on this site. The 10<sup>th</sup> building is located off-campus and is a TV transmitter building which is located adjacent to the public broadcast station.

#### **Ringling Cultural Center**

#### Site No. 0009: Sarasota

On July 1, 2000, Florida State University took control of the Ringling Museum in Sarasota, Florida. The Museum was adjacent to the Center for the Performing Arts which the University took control of in the spring of 1992. There are a total of 17 structures here at this location. The Center for the Performing Arts houses the Florida State University Conservatory of Professional Actor Training, the Asolo Theatre, Inc., a direct support organization of the Conservatory, and the Sarasota Ballet, a non-profit organization which works with the University's School of Visual Arts and Dance. The Ringling Museum houses the Art Museum, the Ca'D' Zan, and the Circus Museum, as well as several support structures.

#### Immokalee Medical Campus

#### Site 0067 – Immokalee Health Education Site

This 9.4-acre site is the home of the Isabel Collier Reed Facility which is a training site for the FSU College of Medicine. While this property is owned by FSU, its space is not part of this survey because all Medical facilities are exempt.