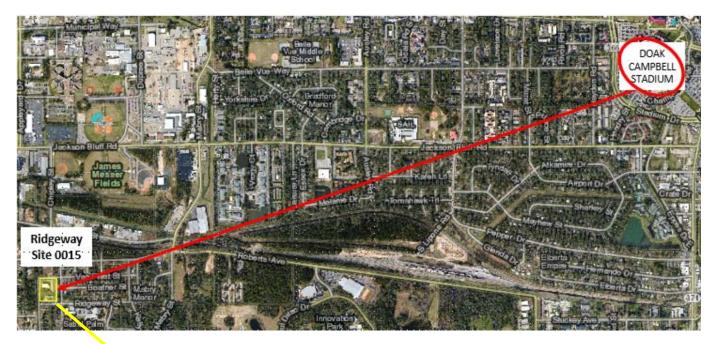

#### Site No. 0013: Ridgeway

This 2.83-acre site has 2 facilities which were the former Florida Highway Patrol training center. Due to contamination, the facilities are only used for storage.