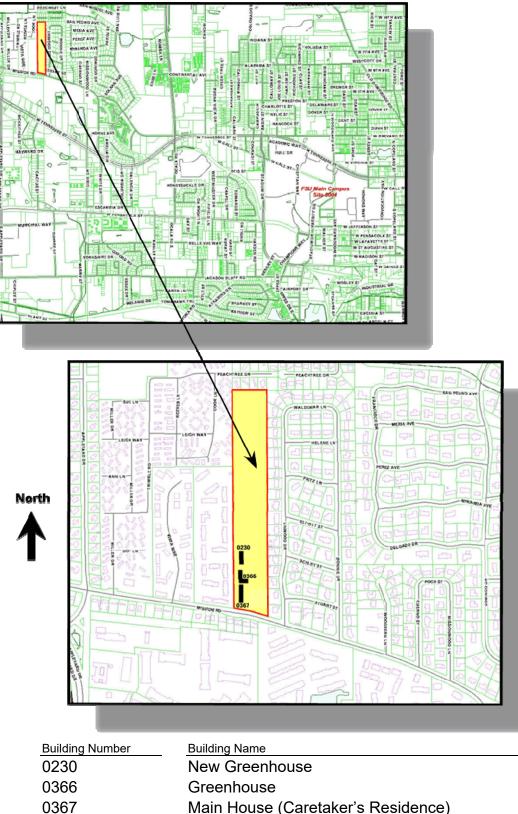

#### Site No. 0005: Mission Road Station

This property, located off Mission Road approximately one mile northwest of the Main Campus, is largely undeveloped land. The buildings at this site are utilized primarily by the University's Department of Biological Sciences.