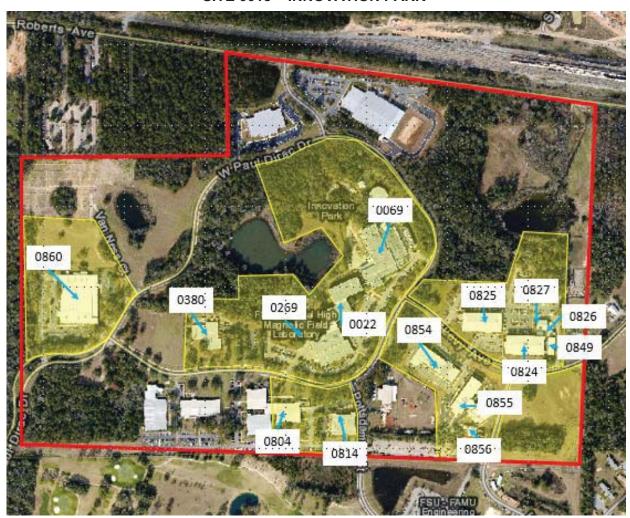

#### SITE 0018 - INNOVATION PARK

#### BUILDING

| NUMBED | DUIL DING NAME                |
|--------|-------------------------------|
| NUMBER | BUILDING NAME                 |
| 0022   | MAG LAB - GENERAL SCIENCE     |
| 0069   | MAG LAB - OPMD (UTILITIES)    |
| 0269   | MAG LAB - NMR BUILDING        |
| 0804   | I.P SLIGER (BERNARD F.)       |
| 0814   | I.P SHAW (FRANK) BLDG         |
| 0824   | RESEARCH FOUNDATION - BLDG. A |
| 0825   | RESEARCH FOUNDATION - BLDG. B |
| 0826   | CAPS DIELECTRICS LAB          |
| 0827   | CAPS MEDIUM VOLTAGE LAB       |
| 0849   | CAPS HIGH-BAY LAB             |
| 0854   | MATERIALS RESEARCH BUILDING   |
| 0855   | AME BUILDING                  |
| 0856   | AME UTILITIES BUILDING        |
| 0860   | TECHNOLOGY SERVICES BLDG      |