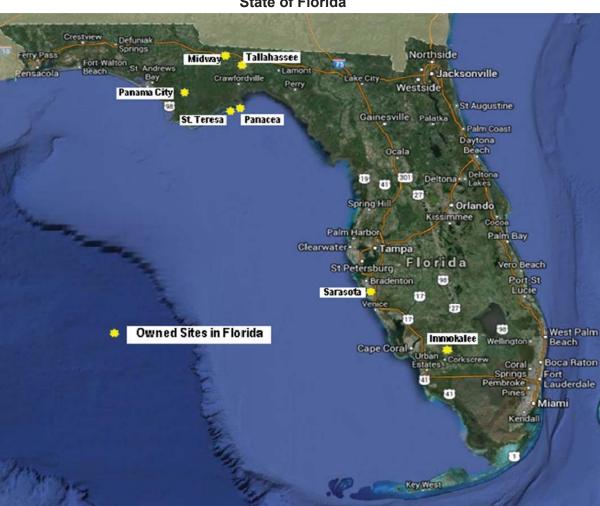

State of Florida

The map above shows the locations of FSU owned sites in the State of Florida. Main Campus consists of several sites in Tallahassee plus the sites located in Midway, Panacea and St. Teresa.