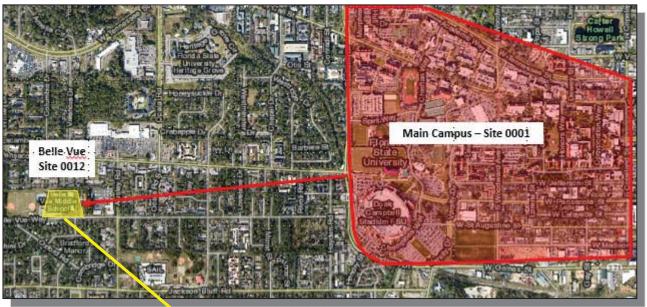

#### SITE 0012 - BELLE VUE

| BUILDING<br>NUMBER | BUILDING NAME         |
|--------------------|-----------------------|
| 4500               | CARNAGHI ART BUILDING |
| 4551               | CARNAGHI BUILDING A   |
| 4552               | CARNAGHI BUILDING B   |
| 4553               | CARNAGHI BUILDING C   |
|                    |                       |