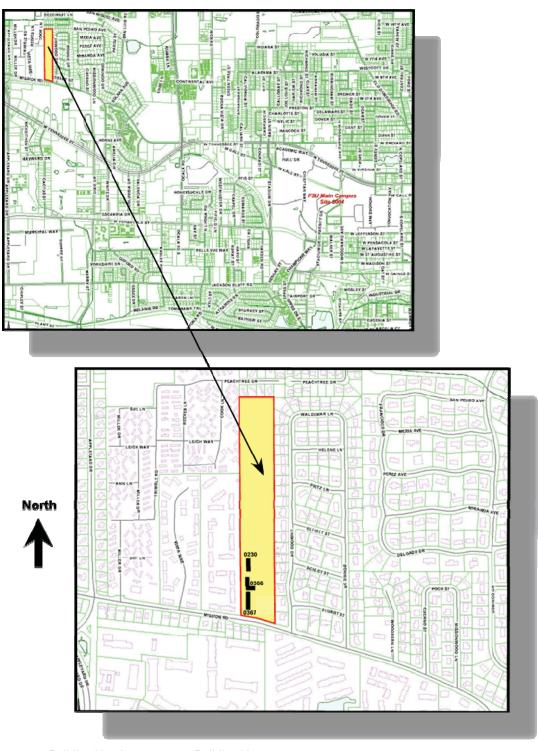

#### SITE 0005 - MISSION ROAD STATION

| Building Number | Building Name                      |
|-----------------|------------------------------------|
| 0230            | New Greenhouse                     |
| 0366            | Greenhouse                         |
| 0367            | Main House (Caretaker's Residence) |