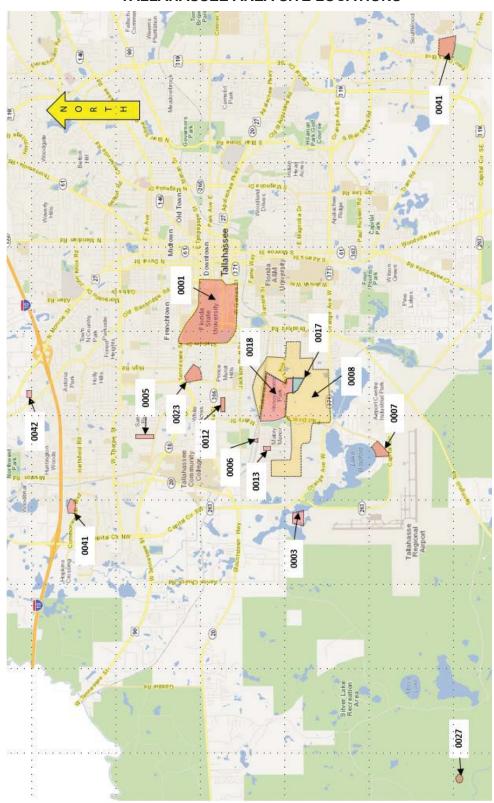

#### TALLAHASSEE AREA SITE LOCATIONS

For purposes of the Survey, Main Campus is a combination of separate Sites in the Tallahassee area and those Sites in Midway, St. Teresa and Panacea. This map shows the Sites in the Tallahassee area, indicated by the Site Number, that are part of Main Campus.