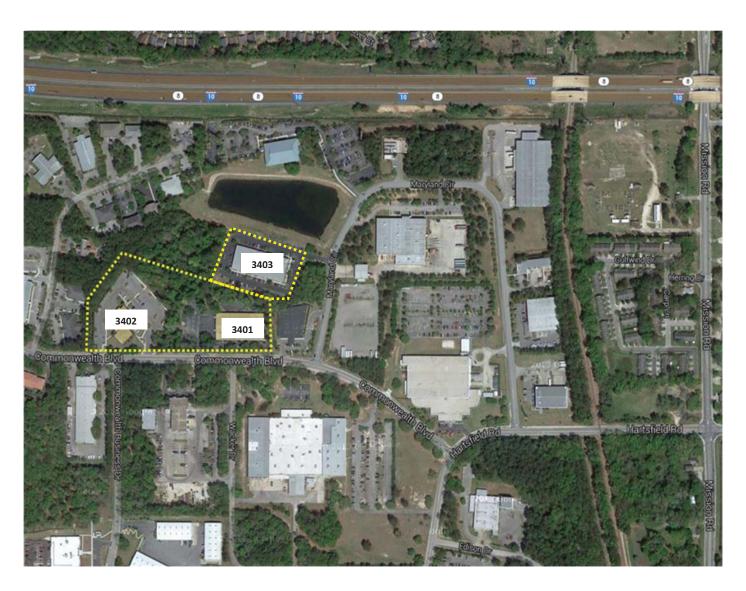

### SITE 0041 - NORTHWEST CAMPUS

#### BUILDING

| NUMBER | BUILDING NAME                  |  |
|--------|--------------------------------|--|
| 3401   | FSURF ENTREPRENEURIAL BUILDING |  |
| 3402   | FSU RESEARCH COMPLEX           |  |
| 3403   | COMMONWEALTH COMPLEX           |  |