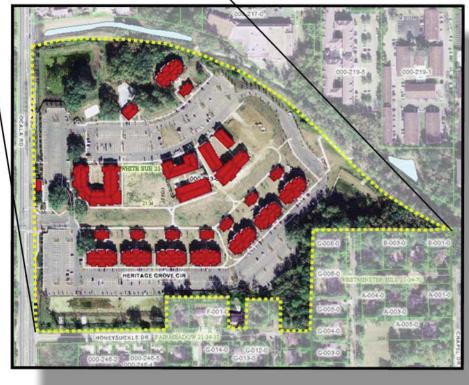

#### SITE 0023 - HERITAGE GROVE

| BUILDING |                                                   |
|----------|---------------------------------------------------|
| NUMBER   | BUILDING NAME                                     |
| 3001     | Site is owned but leased to others. Buildings are |
| to       | not owned by Florida State University.            |
| 3014     |                                                   |