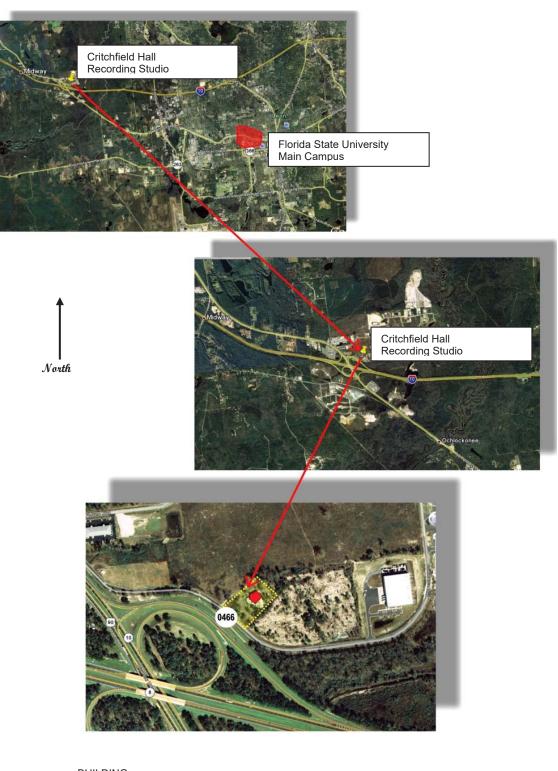

#### SITE 0019 - GADSDEN COUNTY

BUILDING

NUMBER BUILDING NAME

0466 CRITCHFIELD HALL (RECORDING STUDIO)