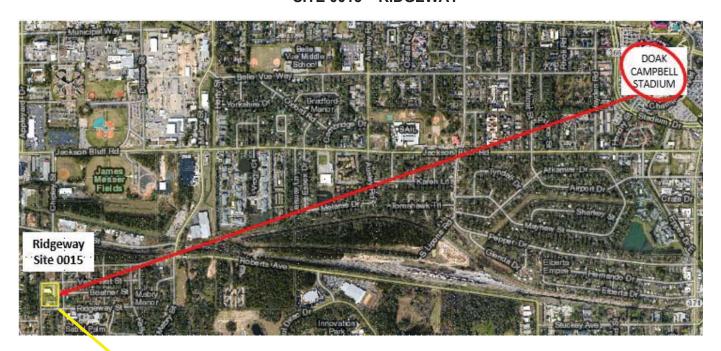

#### TALLAHASSEE AREA SITE LOCATIONS

For purposes of the Survey, Main Campus is a combination of separate Sites in the Tallahassee area and those Sites in Midway, St. Teresa and Panacea. This map shows the Sites in the Tallahassee area, indicated by the Site Number, that are part of Main Campus.