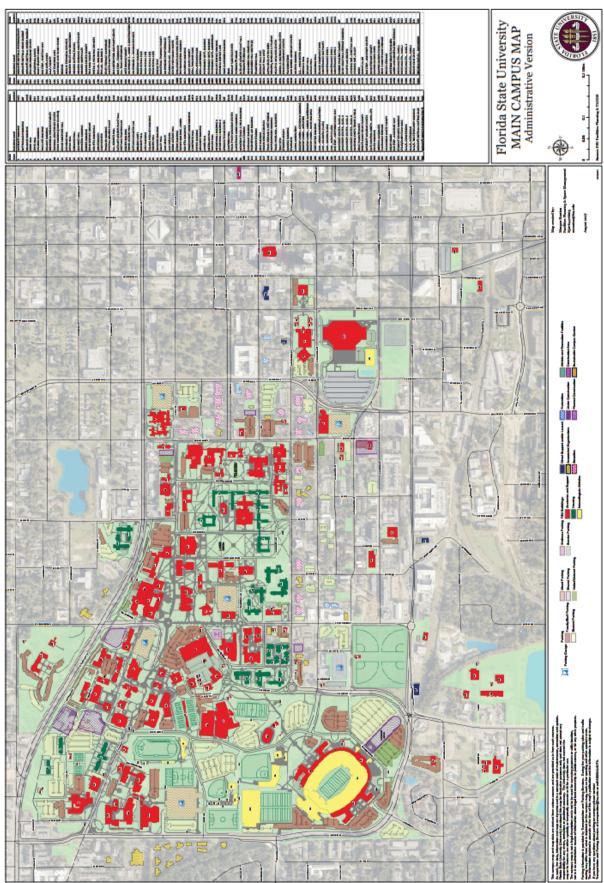

#### SITE 0001 - MAIN CAMPUS

For larger map go to <a href="https://www.facilities.fsu.edu/dept/planningMan/maps.php">https://www.facilities.fsu.edu/dept/planningMan/maps.php</a> and select Main Campus Administrative Map.