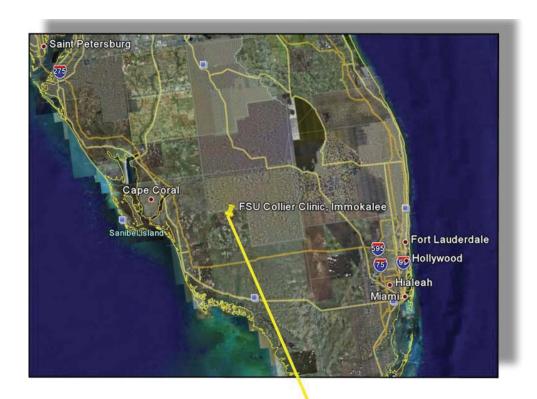

## SITE 0067 - COLLIER COUNTY

BUILDING

NUMBER BUILDING NAME

2600 COLLIER CLINIC - FSU COLLEGE OF MEDICINE