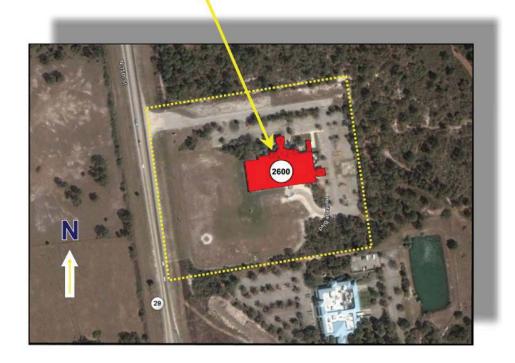

## SITE 0067 - COLLIER COUNTY

BUILDING

NUMBER BUILDING NAME

2600 COLLIER CLINIC - FSU COLLEGE OF MEDICINE