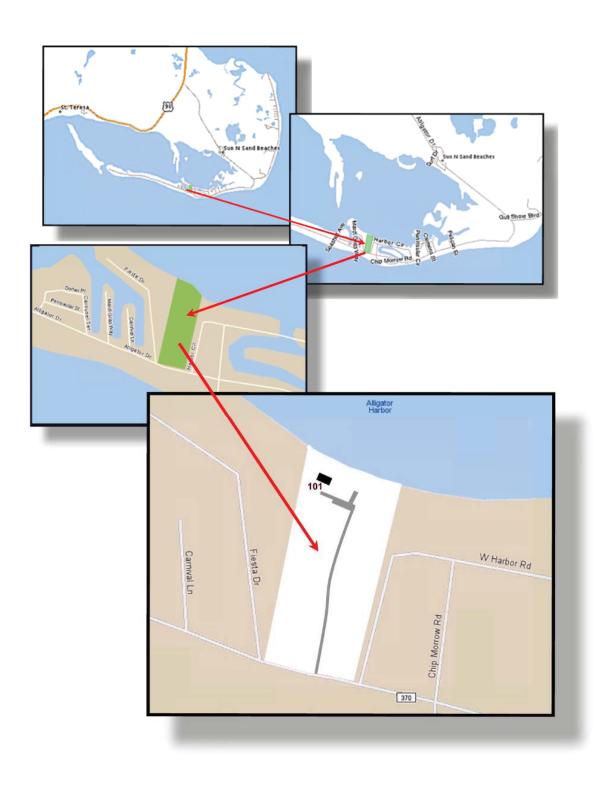

# SITE 0004 - ALLIGATOR POINT

| Building |               |
|----------|---------------|
| Number   | Building Name |

0101 ALLIGATOR PT. - PRES. COTTAGE