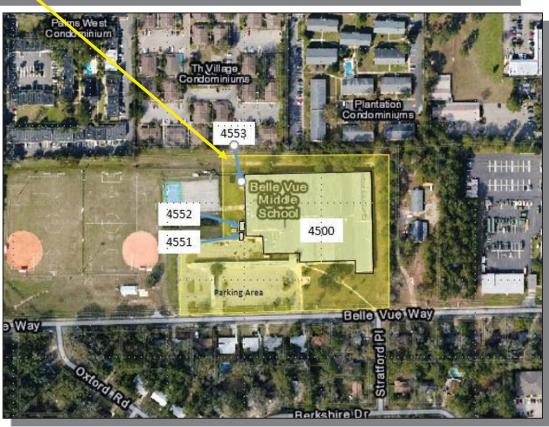

#### SITE 0012 - BELLE VUE

| BUILDING<br>NUMBER | BUILDING NAME         |
|--------------------|-----------------------|
| 4500               | CARNAGHI ART BUILDING |
| 4551               | CARNAGHI BUILDING A   |
| 4552               | CARNAGHI BUILDING B   |
| 4553               | CARNAGHI BUILDING C   |
|                    |                       |