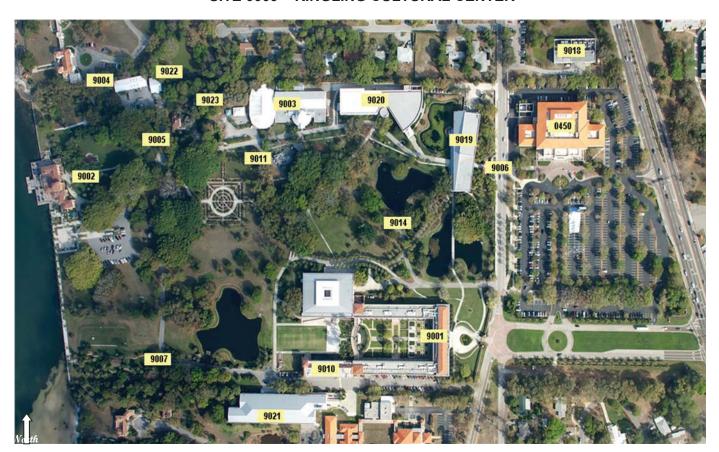

## SITE 0009 - RINGLING CULTURAL CENTER

| BUILDING<br>NUMBER | BUILDING NAME                       |
|--------------------|-------------------------------------|
| 0450               | CENTER FOR THE PERFORMING ARTS      |
| 9001               | RINGLING- ART MUSEUM                |
| 9002               | RINGLING- CA'D'ZAN                  |
| 9003               | RINGLING- CIRCUS MUSEUM             |
| 9004               | RINGLING- GROUNDS BUILDING          |
| 9005               | RINGLING- CARETAKER'S HOUSE         |
| 9006               | RINGLING- NORTH GATEHOUSE           |
| 9007               | RINGLING- PUMPHOUSE                 |
| 9010               | RINGLING- WEST WING                 |
| 9011               | RINGLING- BANYAN CAFE               |
| 9014               | RINGLING- PUMPHOUSE #2              |
| 9018               | RINGLING- UTILITIES PLANT           |
| 9019               | RINGLING- VISITOR'S PAVILION        |
| 9020               | RINGLING- TIBBALS LEARNING CENTER   |
| 9021               | RINGLING- JOHNSON-BLALOCK CENTER    |
| 9022               | RINGLING- FACILITIES ADMINISTRATION |
| 9023               | RINGLING- PUMPHOUSE #3              |
|                    |                                     |