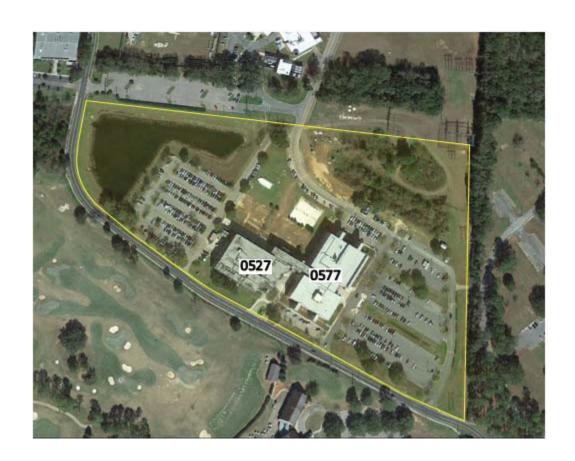

# SITE 0017 – COLLEGE OF ENGINEERING

| BUILDING |                        |
|----------|------------------------|
| NUMBER   | BUILDING NAME          |
| 0577     | ENGINEERING BUILDING A |
| 0527     | ENGINEERING BUILDING B |