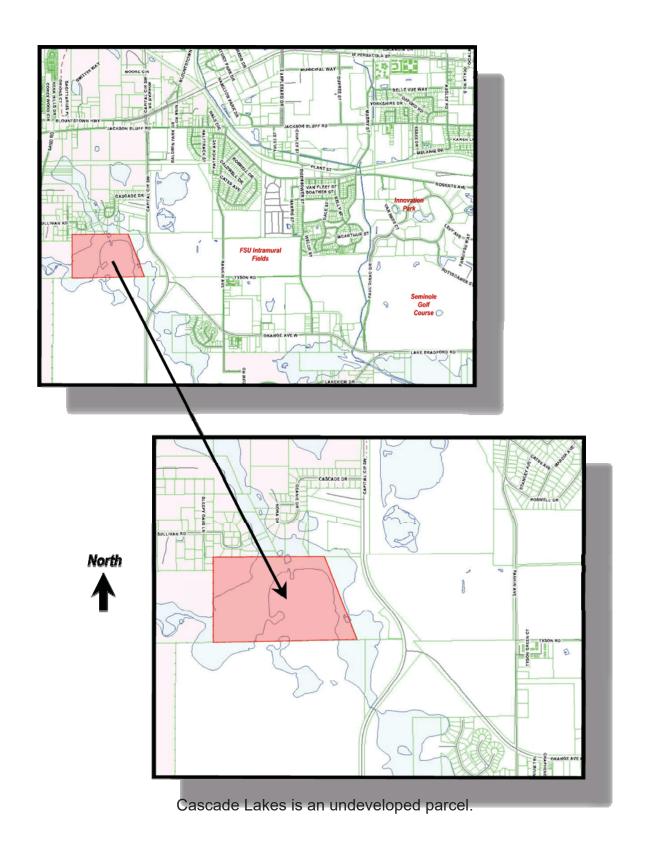

| Dock Storage South        |
| 0411               | Well House                    | 2209               | Storage – Dr. Stallings   |
| 0412               | Electrical Vault              | 2210               | Storage – Maintenance     |
| 0441               | Greenhouse North              | 2211               | Storage – RV Callinectes  |
| 0442               | Greenhouse South              | 2212               | Storage – Dr. Dean Grubbs |
| 0462               | Administration Building       | 2213               | Storage – Seawater        |
| 2200               | Fuel Pump Canopy              | 2214               | Herrnkind Greenhouse      |
| 2201               | SAT Storage                   | 2215               | Faculty Storage           |

# SITE 0003 - CASCADE LAKES



# SITE 0004 - ALLIGATOR POINT



| Building |               |
|----------|---------------|
| Number   | Building Name |

0101 ALLIGATOR PT. - PRES. COTTAGE

#### SITE 0005 - MISSION ROAD STATION



| Building Number | Building Name                      |
|-----------------|------------------------------------|
| 0230            | New Greenhouse                     |
| 0366            | Greenhouse                         |
| 0367            | Main House (Caretaker's Residence) |

# SITE 0006 - PLANT STREET



All buildings on the Plant Street site have been razed.







|                                        | BUILDING