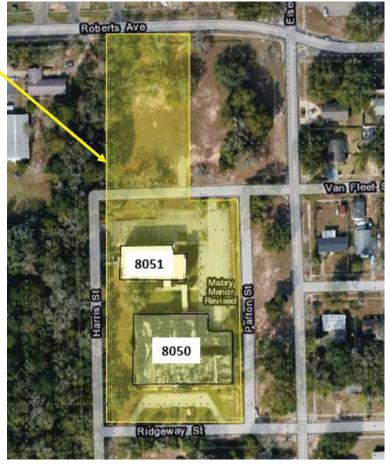

## SITE 0015 - RIDGEWAY

| BUILDING<br>NUMBER |             | BUILDING NAME |  |
|--------------------|-------------|---------------|--|
| 8050               | FHP ACADEMY |               |  |
| 8051               | FHP DORM    |               |  |