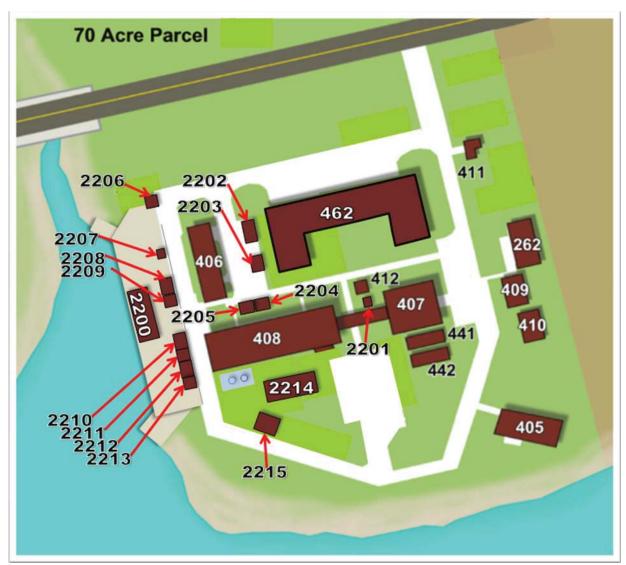

SITE 0002 - BALL MARINE LAB

| BUILDING<br>NUMBER | BUILDING<br>NAME              | BUILDING<br>NUMBER | BUILDING<br>NAME          |
|--------------------|-------------------------------|--------------------|---------------------------|
| 0262               | Grad Student/Gift             | 2202               | Carpenter Shop            |
|                    | Shop/Housekeeping             |                    |                           |
| 0405               | Guest House                   | 2203               | Flammable Storage         |
| 0406               | ADP/Boating                   | 2204               | Hughes Storage            |
| 0407               | Classroom/Laboratory Facility | 2205               | Thistle Storage           |
| 0408               | Main Laboratory               | 2206               | Security                  |
| 0409               | North Dorm                    | 2207               | Storage - SATS Program    |
| 0410               | South Dorm                    | 2208               | Dock Storage South        |
| 0411               | Well House                    | 2209               | Storage – Dr. Stallings   |
| 0412               | Electrical Vault              | 2210               | Storage – Maintenance     |
| 0441               | Greenhouse North              | 2211               | Storage – RV Callinectes  |
| 0442               | Greenhouse South              | 2212               | Storage – Dr. Dean Grubbs |
| 0462               | Administration Building       | 2213               | Storage – Seawater        |
| 2200               | Fuel Pump Canopy              | 2214               | Herrnkind Greenhouse      |
| 2201               | SAT Storage                   | 2215               | Faculty Storage           |