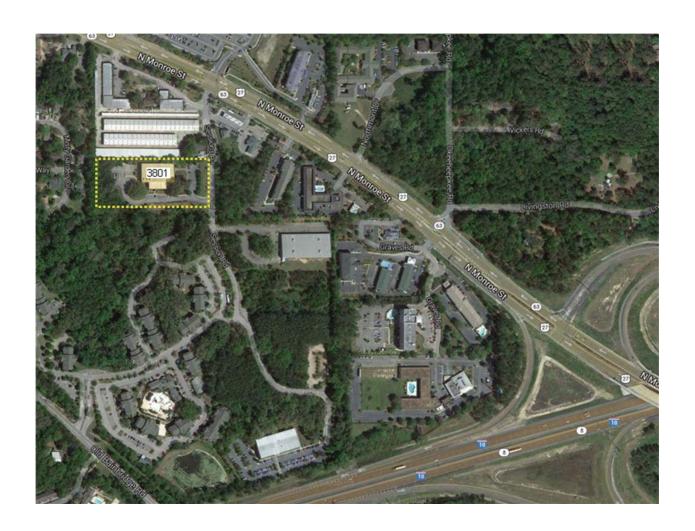

## SITE 0042 - NORTH CAMPUS

| BUILDING |                            |
|----------|----------------------------|
| NUMBER   | BUILDING NAME              |
| 3801     | FACILITY FOR ARTS RESEARCH |