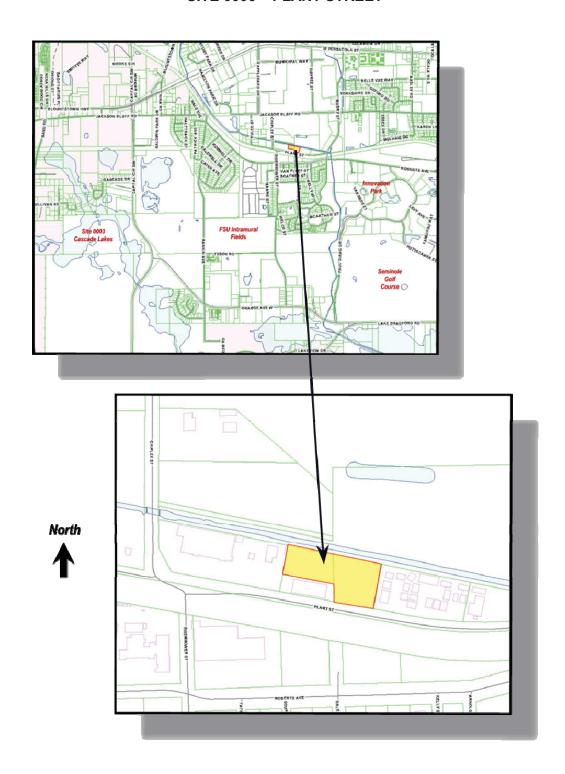

# SITE 0006 - PLANT STREET

All buildings on the Plant Street site have been razed.

|                                        | BUILDING                                                                                                                                                                                                                   |                                                                                                                                                                                                                                                                                                                                                                                                                                                                        |
|----------------------------------------|----------------------------------------------------------------------------------------------------------------------------------------------------------------------------------------------------------------------------|------------------------------------------------------------------------------------------------------------------------------------------------------------------------------------------------------------------------------------------------------------------------------------------------------------------------------------------------------------------------------------------------------------------------------------------------------------------------|
| BUILDING NAME                          | NUMBER                                                                                                                                                                                                                     | BUILDING NAME                                                                                                                                                                                                                                                                                                                                                                                                                                                          |
| REZ GATE HOUSE                         | 0287                                                                                                                                                                                                                       | REZ DORM - CABIN 7                                                                                                                                                                                                                                                                                                                                                                                                                                                     |
| REZ ADMIN. OFFICE - CABIN 1            | 0288                                                                                                                                                                                                                       | REZ BOAT HOUSE                                                                                                                                                                                                                                                                                                                                                                                                                                                         |
| REZ STORAGE - CABIN 6                  | 0289                                                                                                                                                                                                                       | REZ STORAGE - CABIN 7                                                                                                                                                                                                                                                                                                                                                                                                                                                  |
| REZ STAFF RESIDENCE - CABIN 3          | 7015                                                                                                                                                                                                                       | REZ GARAGE 1                                                                                                                                                                                                                                                                                                                                                                                                                                                           |
| <b>REZ WATERFRONT &amp; OPERATIONS</b> | 7016                                                                                                                                                                                                                       | REZ PAVILION 1                                                                                                                                                                                                                                                                                                                                                                                                                                                         |
| REZ CONFERENCE CTR CABIN 4             | 7017                                                                                                                                                                                                                       | REZ LARGE POLE SHED                                                                                                                                                                                                                                                                                                                                                                                                                                                    |
| REZ DOCK COVER                         | 7018                                                                                                                                                                                                                       | REZ PAVILION 2                                                                                                                                                                                                                                                                                                                                                                                                                                                         |
| REZ RECREATION BUILDING                | 7019                                                                                                                                                                                                                       | REZ CHICKEE                                                                                                                                                                                                                                                                                                                                                                                                                                                            |
| REZ STAFF RESIDENCE - CABIN 5          | 7020                                                                                                                                                                                                                       | REZ PAVILION 3                                                                                                                                                                                                                                                                                                                                                                                                                                                         |
| REZ DORM - CABIN 6                     | 7021                                                                                                                                                                                                                       | REZ GARAGE 2                                                                                                                                                                                                                                                                                                                                                                                                                                                           |
|                                        | REZ GATE HOUSE REZ ADMIN. OFFICE - CABIN 1 REZ STORAGE - CABIN 6 REZ STAFF RESIDENCE - CABIN 3 REZ WATERFRONT & OPERATIONS REZ CONFERENCE CTR CABIN 4 REZ DOCK COVER REZ RECREATION BUILDING REZ STAFF RESIDENCE - CABIN 5 | BUILDING NAME         NUMBER           REZ GATE HOUSE         0287           REZ ADMIN. OFFICE - CABIN 1         0288           REZ STORAGE - CABIN 6         0289           REZ STAFF RESIDENCE - CABIN 3         7015           REZ WATERFRONT & OPERATIONS         7016           REZ CONFERENCE CTR CABIN 4         7017           REZ DOCK COVER         7018           REZ RECREATION BUILDING         7019           REZ STAFF RESIDENCE - CABIN 5         7020 |