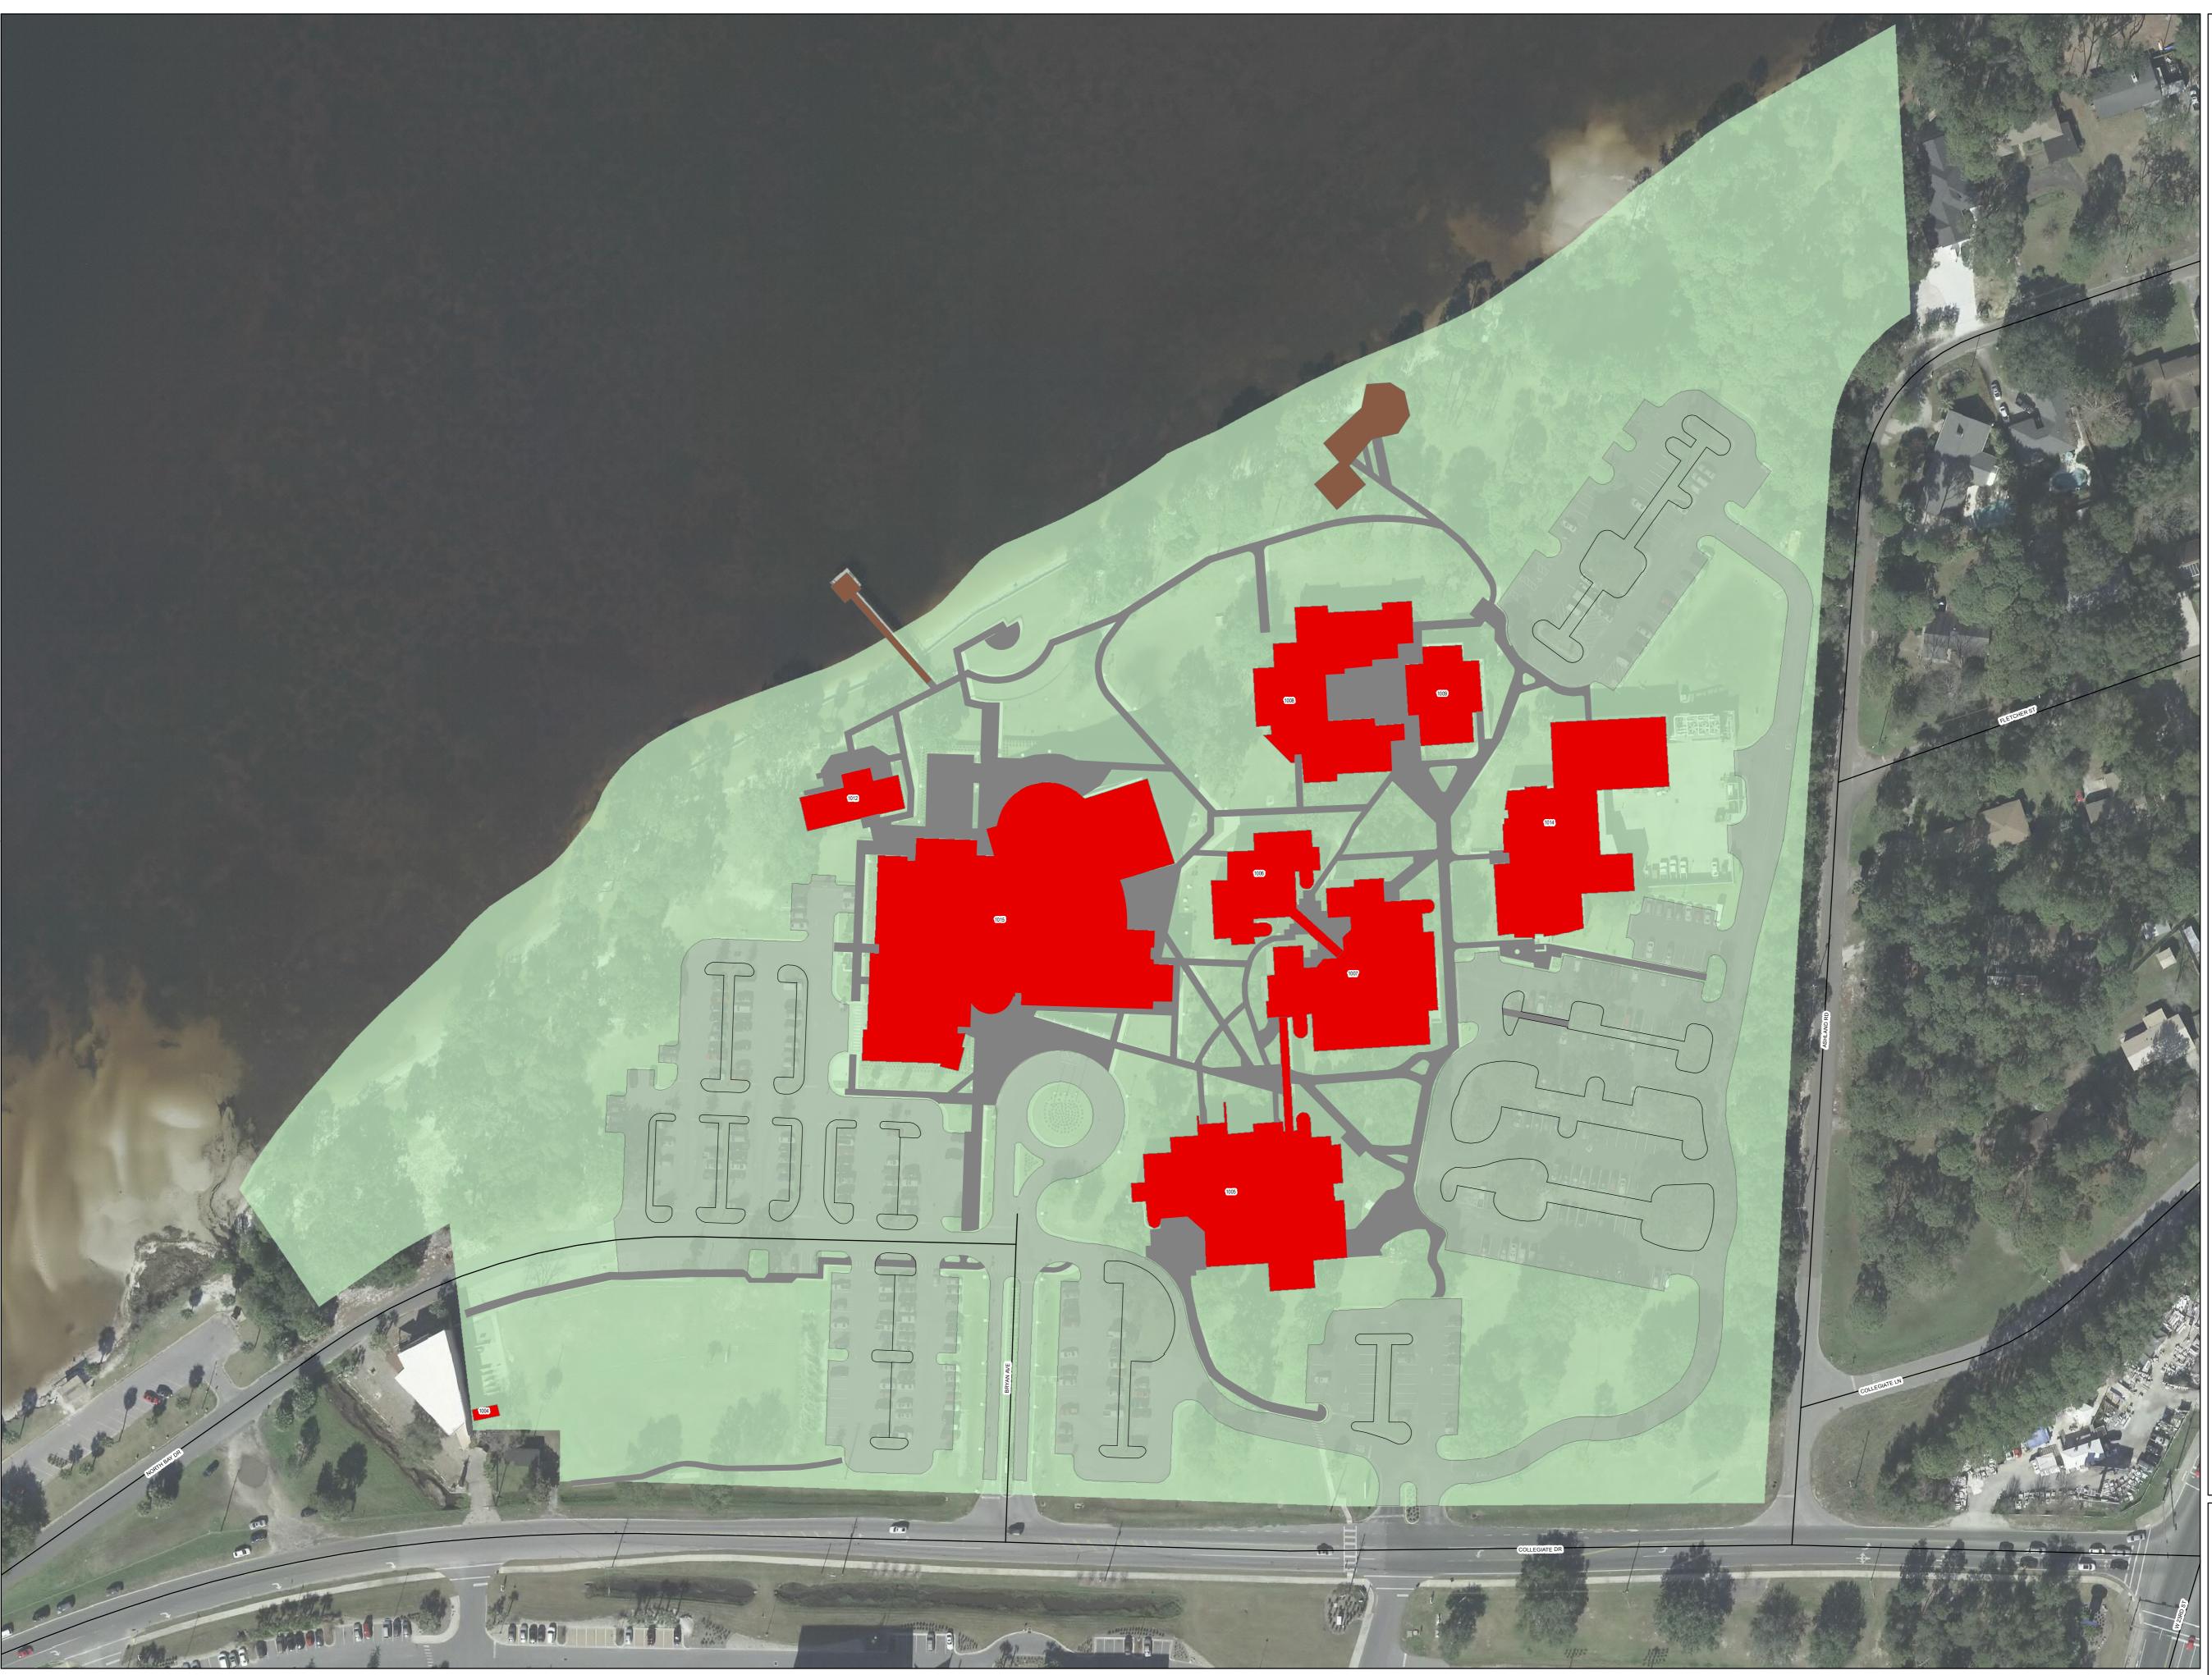

This campus map and map data are derived from various sources and are provided as is from such sources. As such, the data, information and map are dynamic and in a constant state of maintenance, correction and update. Florida State University (University) developed this map for illustrative purposes only and does not accept any responsibility for any errors, omissions or positional accuracy. The University does not warrant the map or its features are either spatially or temporally accurate or fit for a particular use. The campus map is not a legal description and is not to be used for surveying purposes or utility location, nor is it an authoritative source of information about legal land ownership or public access, or for any other purpose.

## FSU Buildings Parking FSU Deck

Parking information is provided by Transportation and Parking Services. During the year parking rules and traffic routing may differ from what is depicted on the campus map, such as for sporting and other special events. The information depicted is accurate at the time of this map's publication and the information is subject to change. If you have any questions about parking on campus please contact Transportation and Parking Services at transportation@fsu.edu or call 850/644-5278.

|                                | BLDG                                                                                                                                                            |
|--------------------------------|-----------------------------------------------------------------------------------------------------------------------------------------------------------------|
| BUILDING NAME                  | ABBREV                                                                                                                                                          |
| TRACTOR STORAGE                | STG                                                                                                                                                             |
| BARRON BUILDING                | DBB                                                                                                                                                             |
| FACULTY BUILDING               | FAC                                                                                                                                                             |
| TECHNOLOGY BUILDING            | TEC                                                                                                                                                             |
| BAY BUILDING                   | BAY                                                                                                                                                             |
| AUDITORIUM                     | PAU                                                                                                                                                             |
| <b>BLAND CONFERENCE CENTER</b> | PCG                                                                                                                                                             |
| ADMIN SERVICES CENTER          | ASC                                                                                                                                                             |
| HOLLEY ACADEMIC CENTER         | HOL                                                                                                                                                             |
|                                | TRACTOR STORAGE<br>BARRON BUILDING<br>FACULTY BUILDING<br>TECHNOLOGY BUILDING<br>BAY BUILDING<br>AUDITORIUM<br>BLAND CONFERENCE CENTER<br>ADMIN SERVICES CENTER |

## Florida State University PANAMA CITY CAMPUS MAP

Morgan Runion Facilities Planning & Space Management 850-644-6603 mrunion@fsu.edu

April 2016

Map created by: