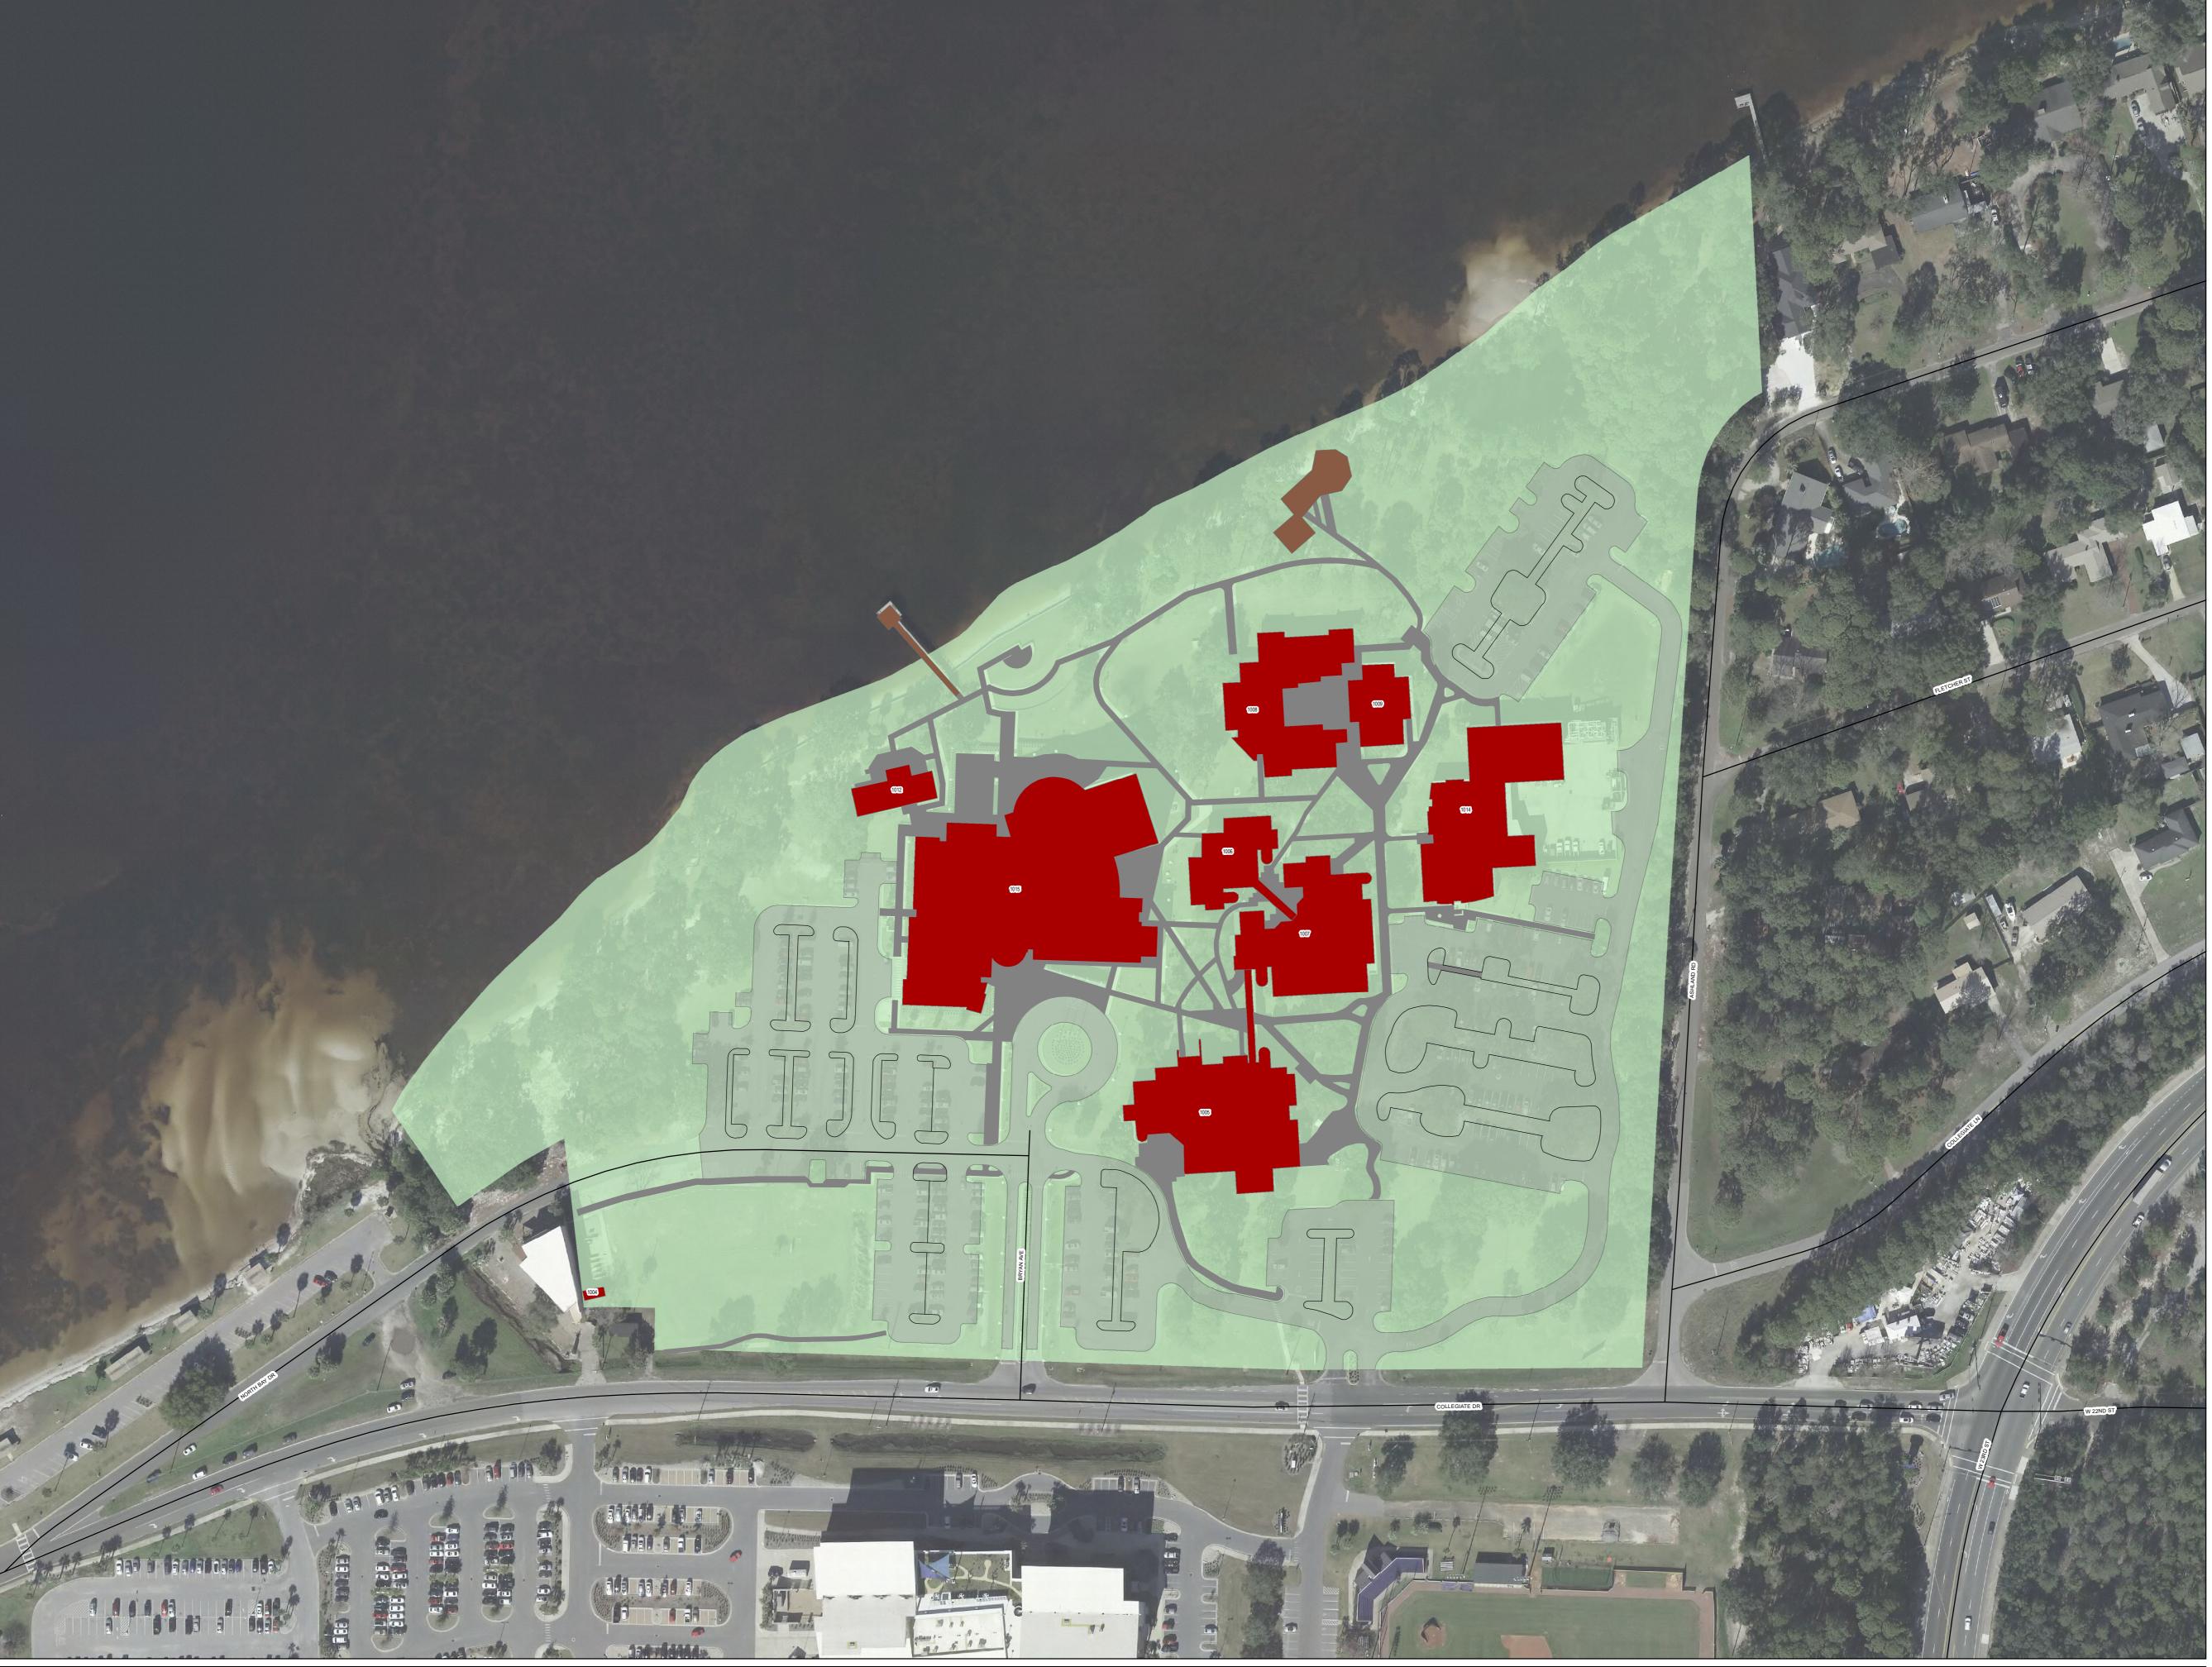

| BLDG |                         | BLDG   |
|------|-------------------------|--------|
| NUM  | BUILDING NAME           | ABBREV |
| 1004 | TRACTOR STORAGE         | STG    |
| 1005 | BARRON BUILDING         | DBB    |
| 1006 | FACULTY BUILDING        | FAC    |
| 1007 | TECHNOLOGY BUILDING     | TEC    |
| 1008 | BAY BUILDING            | BAY    |
| 1009 | AUDITORIUM              | PAU    |
| 1012 | BLAND CONFERENCE CENTER | PCG    |
| 1014 | ADMIN SERVICES CENTER   | ASC    |
| 1015 | HOLLEY ACADEMIC CENTER  | HOL    |

## Florida State University PANAMA CITY **CAMPUS MAP**

Morgan Runion Facilities Planning & Space Management 850-644-6603 mrunion@fsu.edu

Source: FSU Facilities Planning & Bay County GIS

FSU Buildings Parking FSU Deck