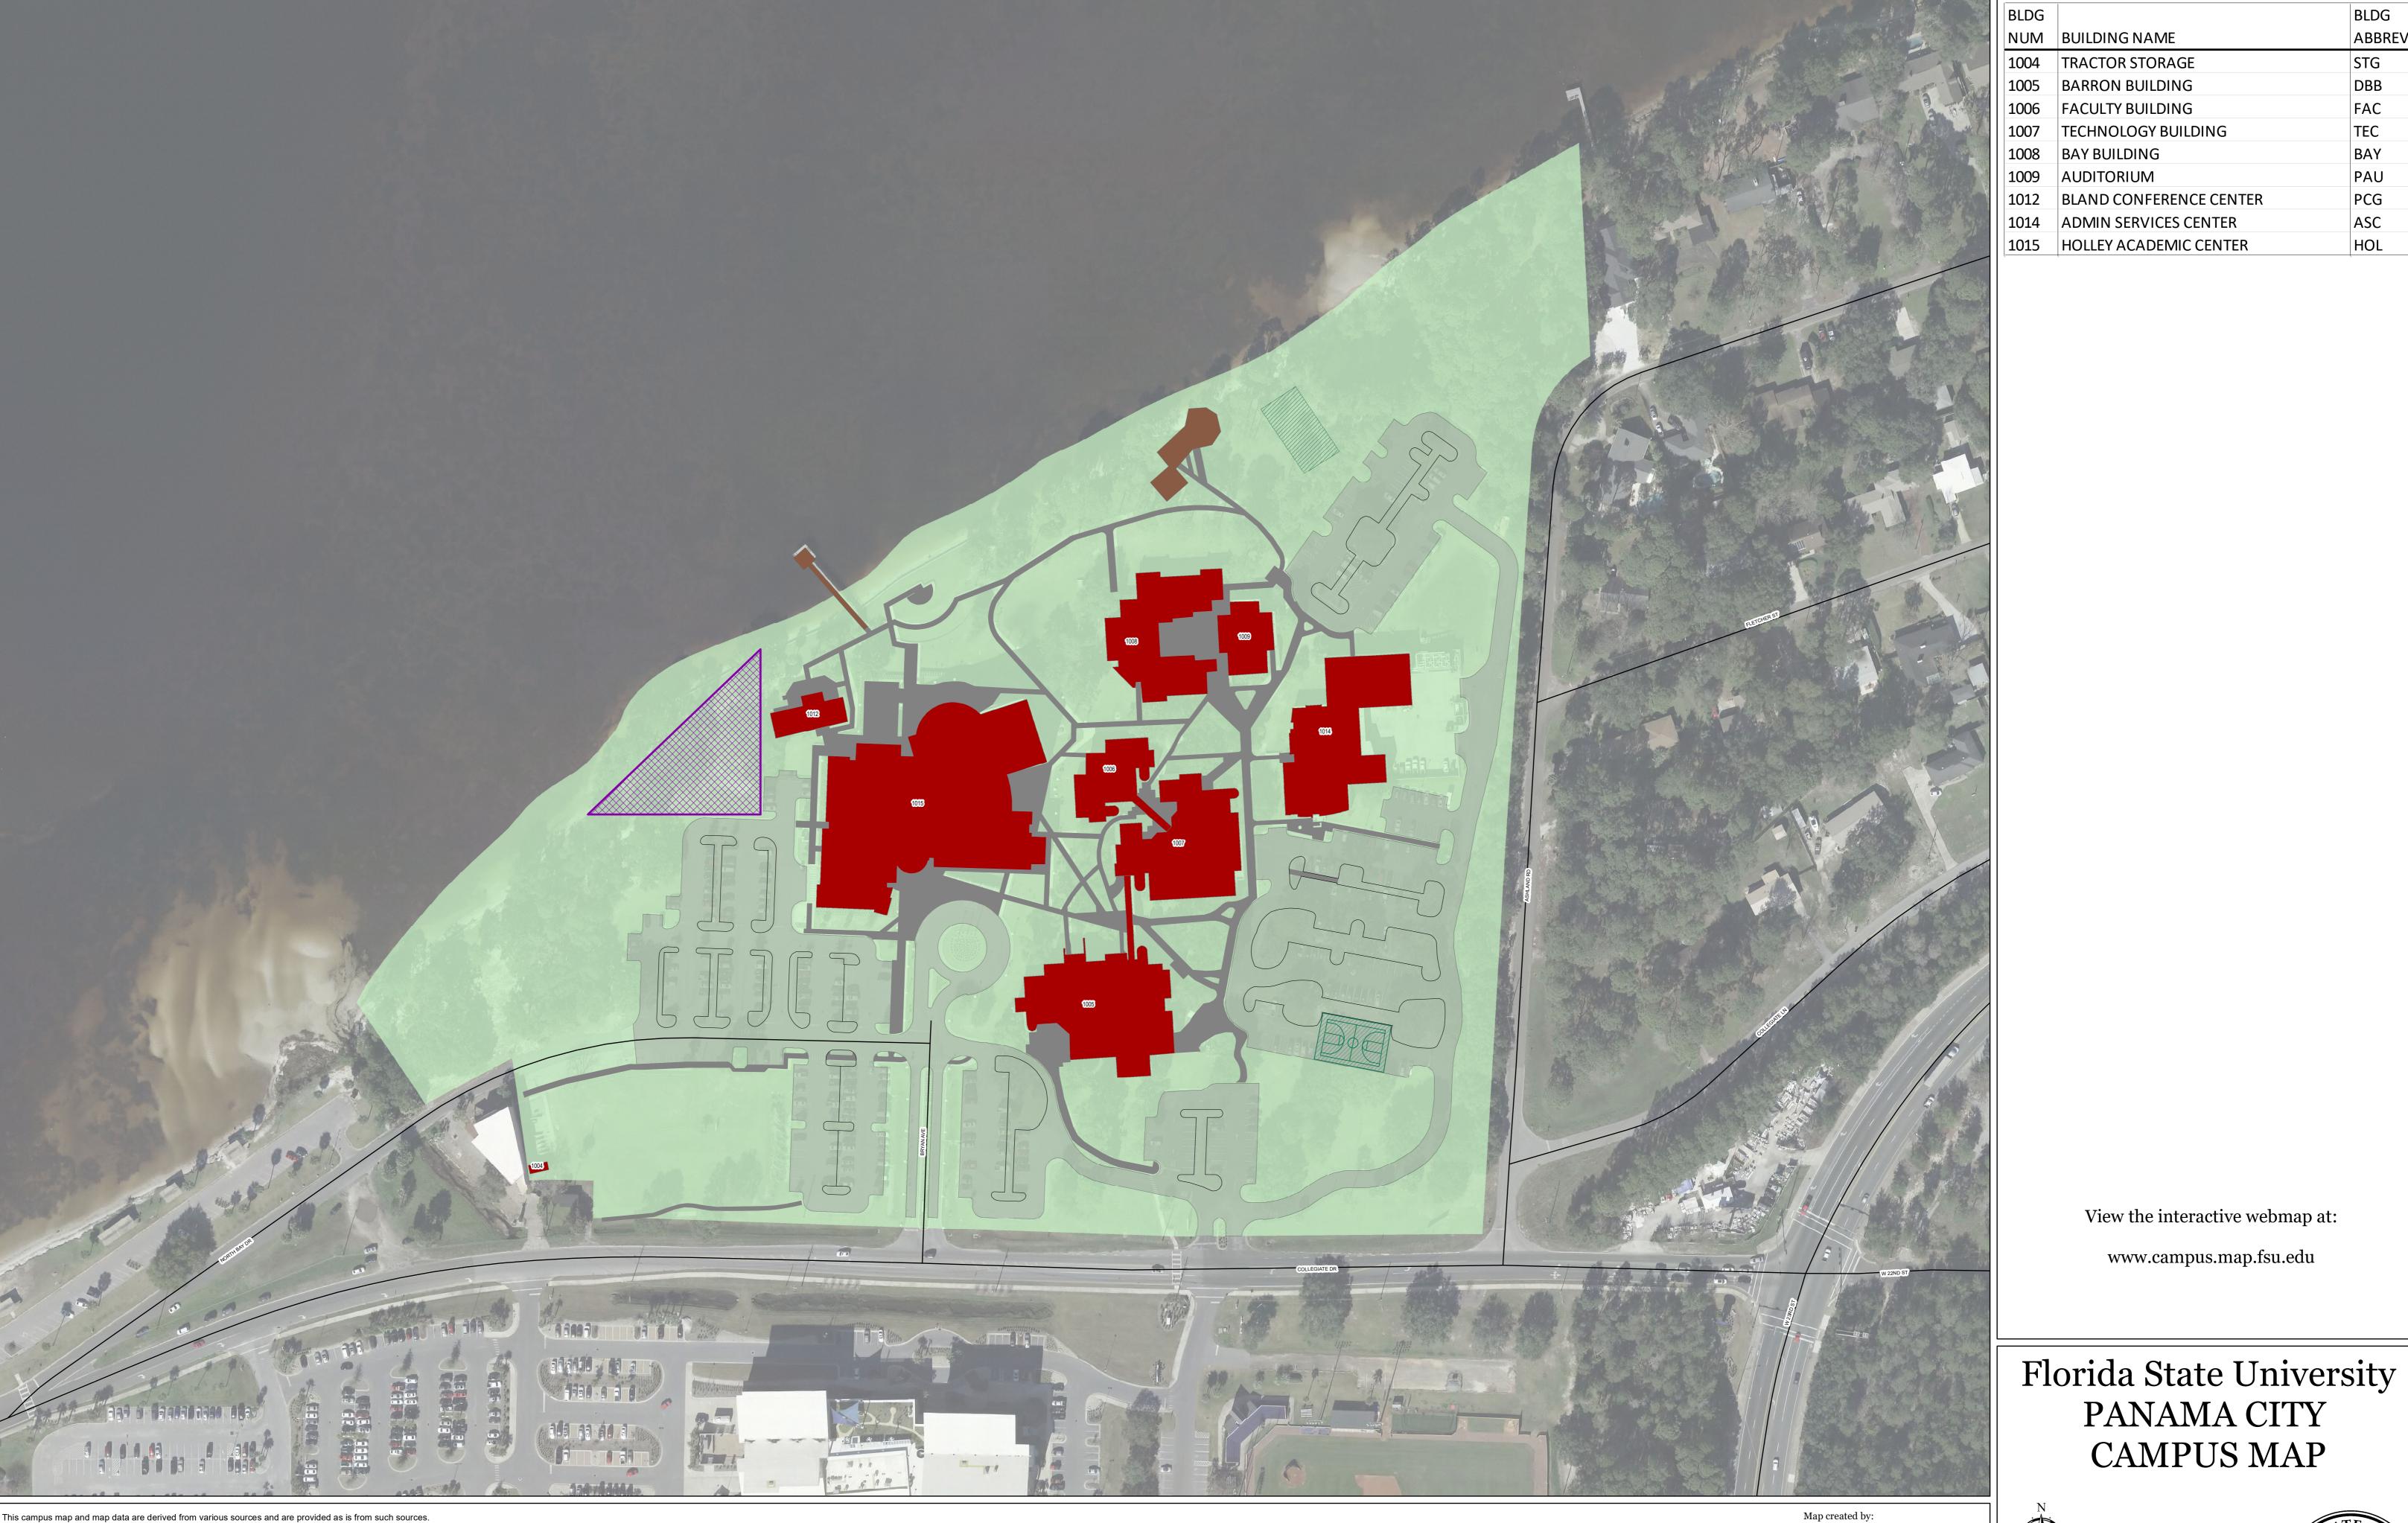

As such, the data, information and map are dynamic and in a constant state of maintenance, correction and update.

Florida State University (University) developed this map for illustrative purposes only and does not accept any responsibility for any errors, omissions or positional accuracy. The University does not warrant the map or its features are either spatially or temporally accurate or fit for a particular use.

The campus map is not a legal description and is not to be used for surveying purposes or utility location, nor is it an authoritative source of information about legal land ownership or public access, or for any other purpose.

Parking information is provided by Transportation and Parking Services. During the year parking rules and traffic routing may differ from what is d