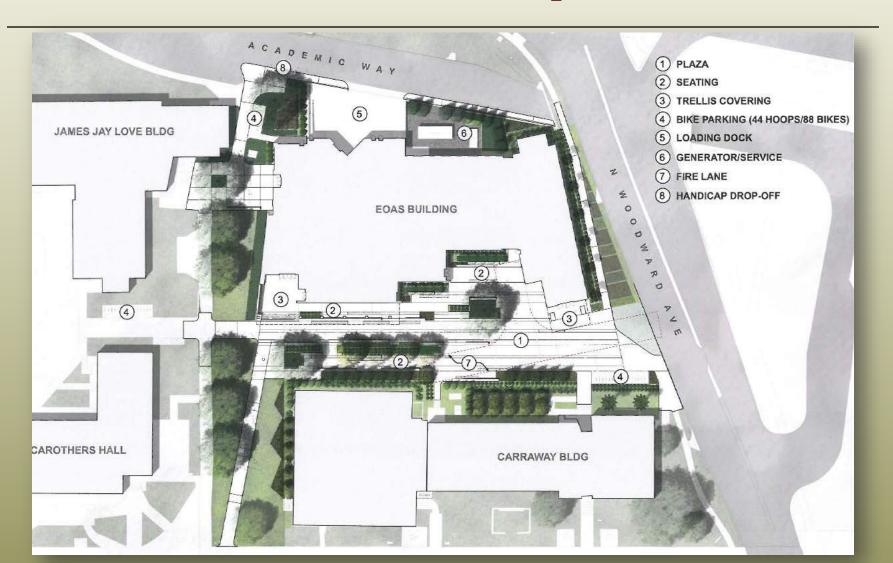

#### FSU Sustainable Design LEED Certifications

- Mike Long Track Facility (silver)
- College of Education (silver)
- Life Science Teaching & Research (certified)
- Materials Research Building (certified)
- Student Success Phase II (gold)
- Conference Center (silver)
- Ruby Diamond Auditorium (gold)
- Johnston Renovation (gold)
- FSU Law/Advocacy Center (silver)
- Tibbals Learning Center Phase 2 (silver)
- Traditions Hall (certified)
- Johnston Annex/HSF House
- University Housing Replacement Phase 1 (buildings 1 & 2 certified) and Phase 2 (buildings 3 & 4) (in progress)
- ☐ AME (Aeropropulsion Mechatronics & Energy Building)
- □ Wellness Center
- ☐ Earth Ocean Atmospheric Sciences Building (EOAS) (in progress)
- ☐ Interdisciplinary Research and Commercialization Building (IRCB) (in progress)