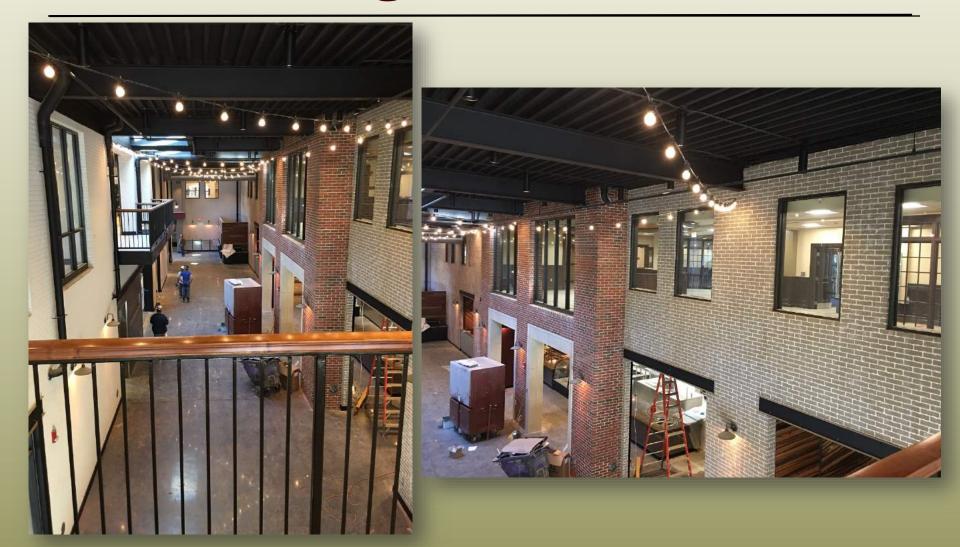

Design & Construction Project
Update

April 11, 2017

























## 1851 - Dining Venues



# 1851 - Dining Venues





### **University Housing Replacement-1851**

























### **Student Union Renovations**



### **Student Union Renovations**







#### **Student Union Renovations**















#### **Woodward Avenue Closure**



## **Academic Way Changes**



## Doak Campbell Stadium Scoreboard



**Langford Green Improvements** 



#### FSU Sustainable Design LEED Certifications

- Mike Long Track Facility (silver)
- College of Education (silver)
- Life Science Teaching & Research (certified)
- Materials Research Building (certified)
- Student Success Phase II (gold)
- Conference Center (silver)
- Ruby Diamond Auditorium (gold)
- Johnston Renovation (gold)
- FSU Law/Advocacy Center (silver)
- Tibbals Learning Center Phase 2 (silver)
- Traditions Hall (cer