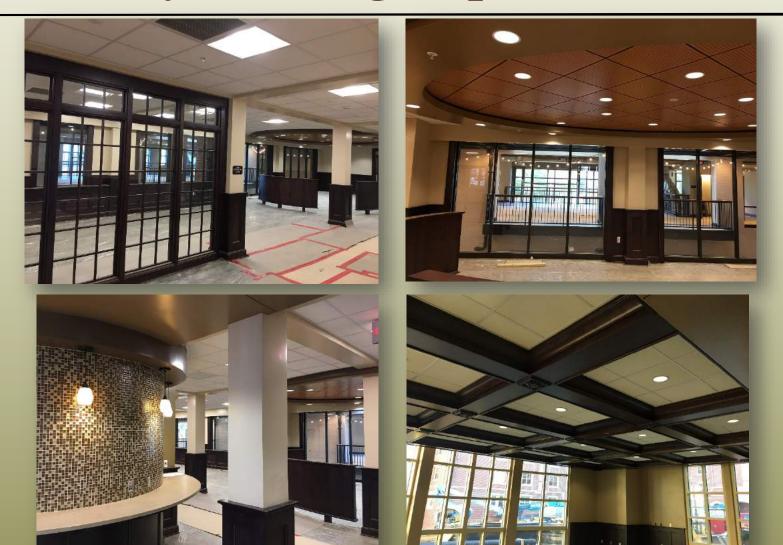

Design & Construction Project
Update

April 11, 2017

























## 1851 - Dining Venues



# 1851 - Dining Venues





### **University Housing Replacement-1851**

























### **Student Union Renovations**



### **Student Union Renovations**







#### **Student Union Renovations**















#### **Woodward Avenue Closure**



## **Academic Way Changes**



## Doak Campbell Stadium Scoreboard



**Langford Green Improvements** 



#### FSU Sustainable Design LEED Certifications

- Mike Long Track Facility (silver)
- College of Education (silver)
- Life Science Teaching & Research (certified)
- Materials Research Building (certified)
- Student Success Phase II (gold)
- Conference Center (silver)
- Ruby Diamond Auditorium (gold)
- Johnston Renovation (gold)
- FSU Law/Advocacy Center (silver)
- Tibbals Learning Center Phase 2