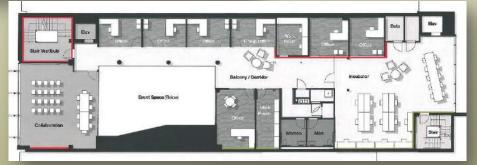

Design & Construction Project
Update

April 11, 2017

























## 1851 - Dining Venues



# 1851 - Dining Venues





### **University Housing Replacement-1851**

























### **Student Union Renovations**



### **Student Union Renovations**







#### **Student Union Renovations**















#### **Woodward Avenue Closure**



## **Academic Way Changes**



## Doak Campbell Stadium Scoreboard



**Langford Green Improvements** 



#### FSU Sustainable Design LEED Certifications

- Mike Long Track Facility (silver)
- College of Education (silver)
- Life Science Teaching & Research (certified)
- Materials Research Building (certified)
- Student Success Phase II (gold)
- Conference Center (silver)
- Ruby Diamond Auditorium (gold)
- Johnston Renovation (gold)
- FSU Law/Advocacy Center (silver)
- Tibbals Learning Cente