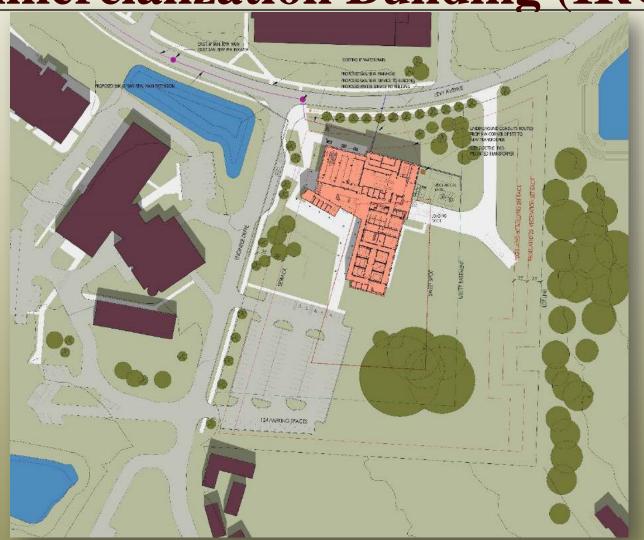

#### FSU Sustainable Design LEED Certifications

- Mike Long Track Facility (silver)
- College of Education (silver)
- Life Science Teaching & Research (certified)
- Materials Research Building (certified)
- Student Success Phase II (gold)
- Conference Center (silver)
- Ruby Diamond Auditorium (gold)
- Johnston Renovation (gold)
- FSU Law/Advocacy Center (silver)
- Tibbals Learning Center Phase 2 (silver)
- Traditions Hall (certified)
- Johnston Annex/HSF House
- University Housing Replacement Phase 1 (buildings 1 & 2 certified) and Phase 2 (buildings 3 & 4) (in progress)
- ☐ AME (Aeropropulsion Mechatronics & Energy Building)
- □ Wellness Center
- ☐ Earth Ocean Atmospheric Sciences Building (EOAS) (in progress)
- ☐ Interdisciplinary Research and Commercialization Building (IRCB) (in progress)