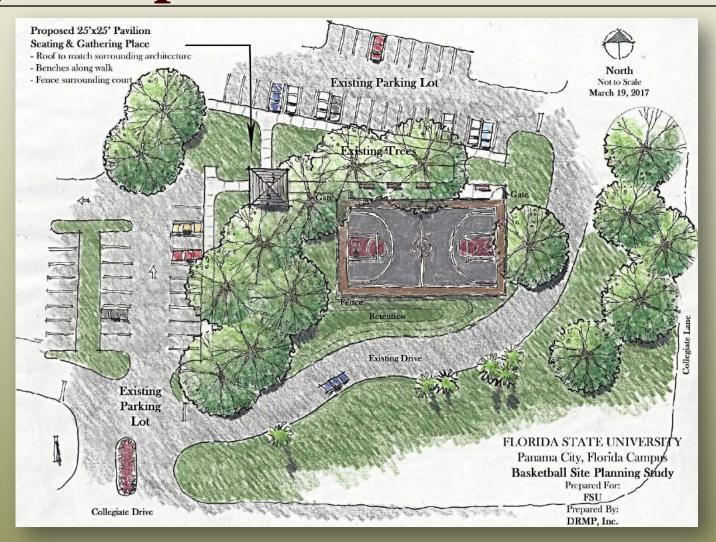

on**



#### Longmire Dean's Suite



## **University Housing Generators**





## MK Wing Expansion – Mag Lab







## Greene Park Lab – Mag Lab







## Johnston Human Performance Labs



#### **Innovation Hub at Shores**



# **FSU Foundation Renovations in FICPA**



# **FSU Foundation Renovations in FICPA**



# **FSU Foundation Renovations in FICPA**



## Speicher Memorial





## Civic Center Basketball Locker Rooms







## Civic Center Basketball Locker Rooms



#### Civic Center Restroom Improvements









#### Civic Center – ROI



# **BSU/African American Study Center**



## BSU/African American Study Center









## **Childcare Facility**









#### **Amazon Renovation at Garage #1**



#### West Campus Labyrinth



## New Basketball Court at Panama City Campus





























#### Planning and Space Management

New Land Acquisitions

New Campus Map

#### Major and Minor Project List Update

# https://www.facilities.fsu.edu/depts/designConstr/showProjectInfo.php

- •Click on the link "Summary Sheet" for Major Projects or "Minor Projects" on the Right under <u>Project Information</u>
- •Updated bi-monthly; Minor Project list is published every Monday

#### Next Quarterly Update will be scheduled In the Fall of 2017