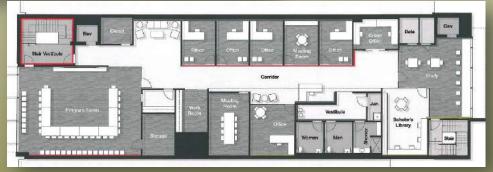

Design & Construction Project
Update

April 11, 2017

























## 1851 - Dining Venues



# 1851 - Dining Venues





### **University Housing Replacement-1851**

























### **Student Union Renovations**



### **Student Union Renovations**







#### **Student Union Renovations**















#### **Woodward Avenue Closure**



## **Academic Way Changes**



## Doak Campbell Stadium Scoreboard



**Langford Green Improvements** 



#### FSU Sustainable Design LEED Certifications

- Mike Long Track Facility (silver)
- College of Education (silver)
- Life Science Teaching & Research (certified)
- Materials Research Building (certified)
- Student Success Phase II (gold)
- Conference Center (silver)
- Ruby Diamond Auditorium (gold)
- Johnston Renovation (gold)
- FSU Law/Advocacy Center (silver)
- Tibbals Learning Center