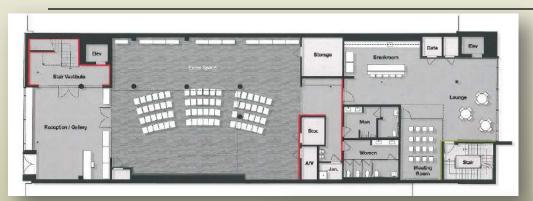

Design & Construction Project
Update

April 11, 2017

























## 1851 - Dining Venues



# 1851 - Dining Venues





### **University Housing Replacement-1851**

























### **Student Union Renovations**



### **Student Union Renovations**







#### **Student Union Renovations**















#### **Woodward Avenue Closure**



## **Academic Way Changes**



## Doak Campbell Stadium Scoreboard



**Langford Green Improvements** 



#### FSU Sustainable Design LEED Certifications

- Mike Long Track Facility (silver)
- College of Education (silver)
- Life Science Teaching & Research (certified)
- Materials Research Building (certified)
- Student Success Phase II (gold)
- Conference Center (silver)
- Ruby Diamond Auditorium (gold)
- Johnston Renovation (gold)
- FSU Law/Advocacy Center (silver)
- Tibbals Learning Cen