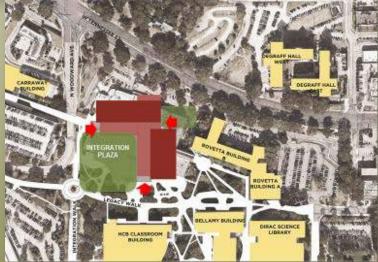

Design & Construction Project
Update

April 11, 2017

























## 1851 - Dining Venues



# 1851 - Dining Venues





### **University Housing Replacement-1851**

























### **Student Union Renovations**



### **Student Union Renovations**







#### **Student Union Renovations**















#### **Woodward Avenue Closure**



## **Academic Way Changes**



## Doak Campbell Stadium Scoreboard



**Langford Green Improvements** 



#### FSU Sustainable Design LEED Certifications

- Mike Long Track Facility (silver)
- College of Education (silver)
- Life Science Teaching & Research (certified)
- Materials Research Building (certified)
- Student Success Phase II (gold)
- Conference Center (silver)
- Ruby Diamond Auditorium (gold)
- Johnston Renovation (gold)
- FSU Law/Advocacy Center (silver)
- Tibbals Learning Center Phase 2 (silver)
- Traditions Hall (certified)
- Johnston Annex/HSF House
- University Housing Replacement Phase 1 (buildings 1 & 2 certified) and Phase 2 (buildings 3 & 4) (in progress)
- ☐ AME (Aeropropulsion Mec