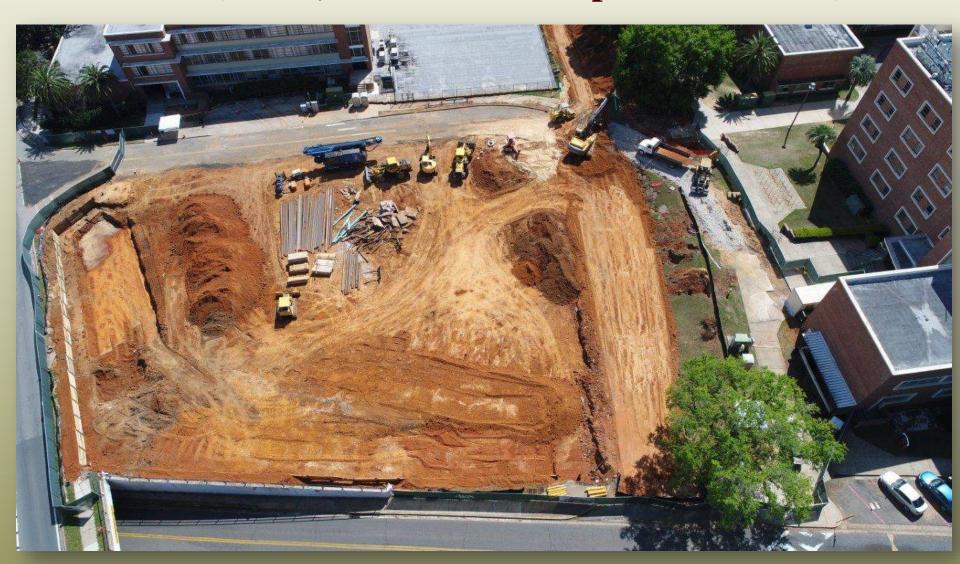

#### FSU Sustainable Design LEED Certifications

- Mike Long Track Facility (silver)
- College of Education (silver)
- Life Science Teaching & Research (certified)
- Materials Research Building (certified)
- Student Success Phase II (gold)
- Conference Center (silver)
- Ruby Diamond Auditorium (gold)
- Johnston Renovation (gold)
- FSU Law/Advocacy Center (silver)
- Tibbals Learning Center Phase 2 (silver)
- Traditions Hall (certified)
- Johnston Annex/HSF House
- University Housing Replacement Phase 1 (buildings 1 & 2 certified) and Phase 2 (buildings 3 & 4) (in progress)
- ☐ AME (Aeropropulsion Mechatronics & Energy Building)
- □ Wellness Center
- ☐ Earth Ocean Atmospheric Sciences Building (EOAS) (in progress)
- ☐ Interdisciplinary Research and Commercialization Building (IRCB) (in progress)