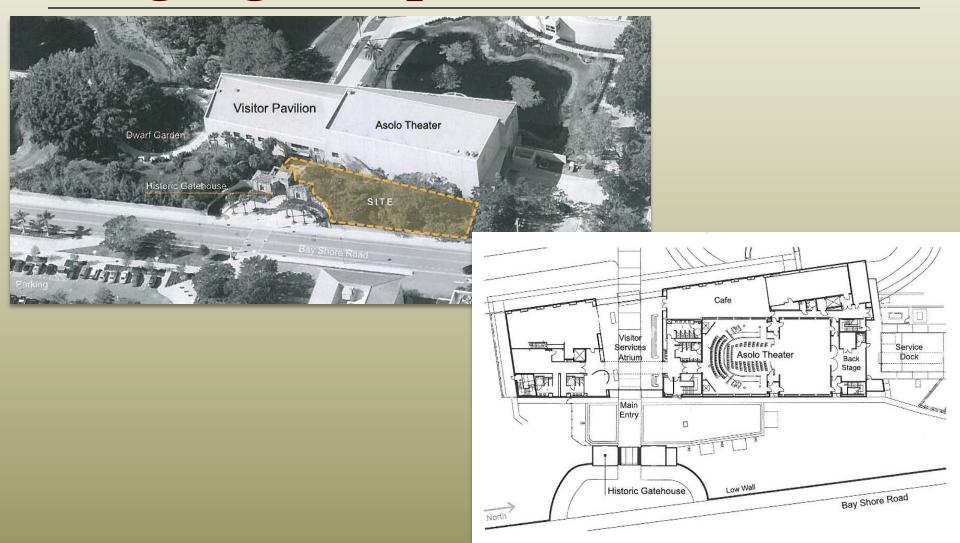

#### Longmire Dean's Suite



## **University Housing Generators**





## MK Wing Expansion – Mag Lab







## Greene Park Lab – Mag Lab







## Johnston Human Performance Labs



#### **Innovation Hub at Shores**



# **FSU Foundation Renovations in FICPA**



# **FSU Foundation Renovations in FICPA**



# **FSU Foundation Renovations in FICPA**



## Speicher Memorial





## Civic Center Basketball Locker Rooms







## Civic Center Basketball Locker Rooms



#### Civic Center Restroom Improvements









#### Civic Center – ROI



# **BSU/African American Study Center**



## BSU/African American Study Center









## **Childcare Facility**









#### **Amazon Renovation at Garage #1**



#### West Campus Labyrinth



## New Basketball Court at Panama City Campus





























#### Planning and Space Management

New Land Acquisitions

New Campus Map

#### Major and Minor Project List Update

# https://www.facilities.fsu.edu/depts/designConstr/showProjectInfo.php

- •Click on the link "Summary Sheet" for Major Projects or "Minor Projects" on the Right under <u>Project Information</u>
- •Updated bi-monthly; Minor Project list is published every Monday

#### Next Quarterly Update will be scheduled In the Fall of 2017