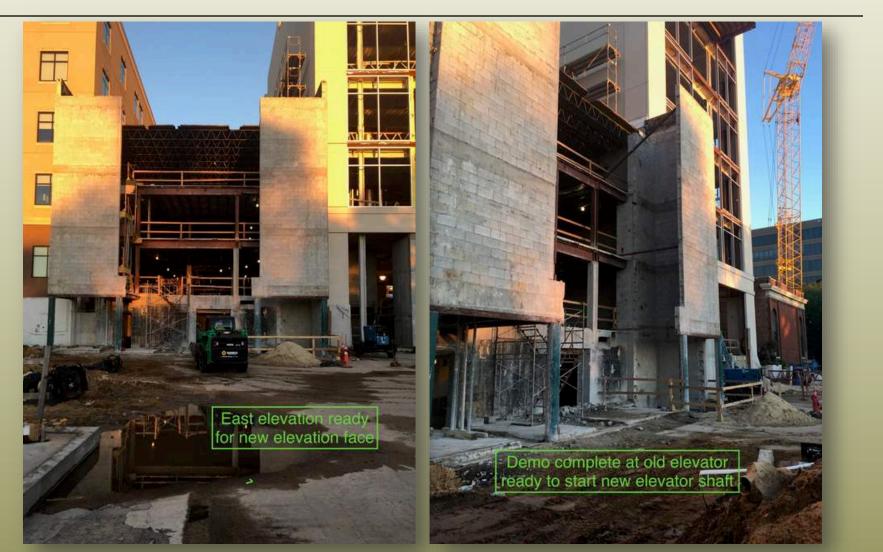

Design & Construction Project
Update

April 11, 2017

























## 1851 - Dining Venues



# 1851 - Dining Venues





### **University Housing Replacement-1851**

























### **Student Union Renovations**



### **Student Union Renovations**







#### **Student Union Renovations**















#### **Woodward Avenue Closure**



## **Academic Way Changes**



## Doak Campbell Stadium Scoreboard



**Langford Green Improvements** 



#### FSU Sustainable Design LEED Certifications

- Mike Long Track Facility (silver)
- College of Education (silver)
- Life Science Teaching & Research (certified)
- Materials Research Building (certified)
- Student Success Phase II (gold)
- Conference Center (silver)
- Ruby Diamond Auditorium (gold)
- Johnston Renovation (gold)
- FSU Law/Advocacy Center (silver)
- Tibbals Learni