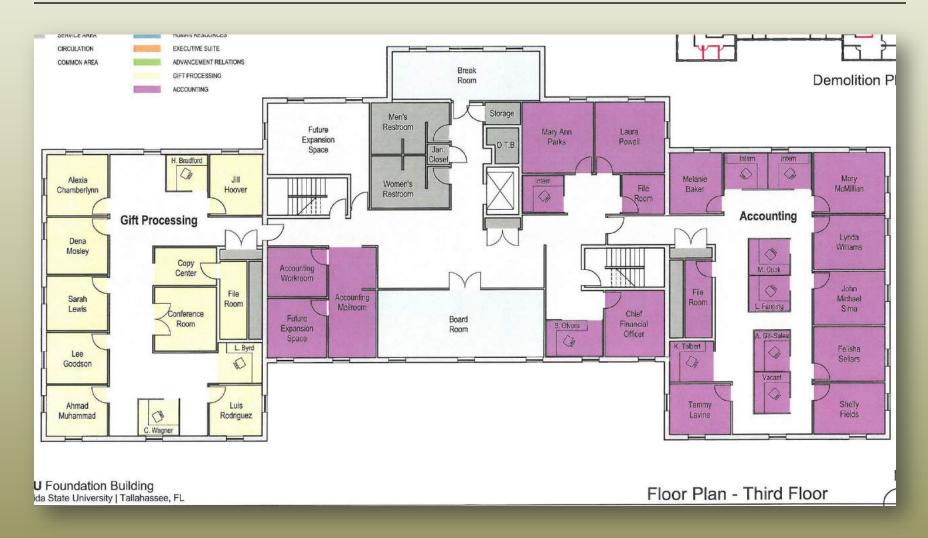

or projects is \$68.5 MIL
- We are fully utilizing CPPM (project management system)

https://www.facilities.fsu.edu/depts/designConstr/Documents/MinorProjectsList.pdf

- •Click on the link "Minor Projects" on the Right under Project Information
- •Minor Project list is published every Monday

### **Haskin Walkway Improvements**









## University Center C Suite 4100





## Housing Administration Ph 2



#### **Smith Hall Demolition**



#### Longmire Dean's Suite



## **University Housing Generators**





## MK Wing Expansion – Mag Lab







## Greene Park Lab – Mag Lab







## Johnston Human Performance Labs



#### **Innovation Hub at Shores**



# **FSU Foundation Renovations in FICPA**



# **FSU Foundation Renovations in FICPA**



# **FSU Foundation Renovations in FICPA**



## Speicher Memorial





## Civic Center Basketball Locker Rooms







## Civic Center Basketball Locker Rooms



#### Civic Center Restroom Improvements









#### Civic Center – ROI



# **BSU/African American Study Center**



## BSU/African American Study Center









## **Childcare Facility**









#### **Amazon Renovation at Garage #1**



#### West Campus Labyrinth



## New Basketball Court at Panama City Campus





























#### Planning and Space Management

New Land Acquisitions

New Campus Map

#### Major and Minor Project List Update

# https://www.facilities.fsu.edu/depts/designConstr/showProjectInfo.php

- •Click on the link "Summary Sheet" for Major Projects or "Minor Projects" on the Right under <u>Project Information</u>
- •Updated bi-monthly;