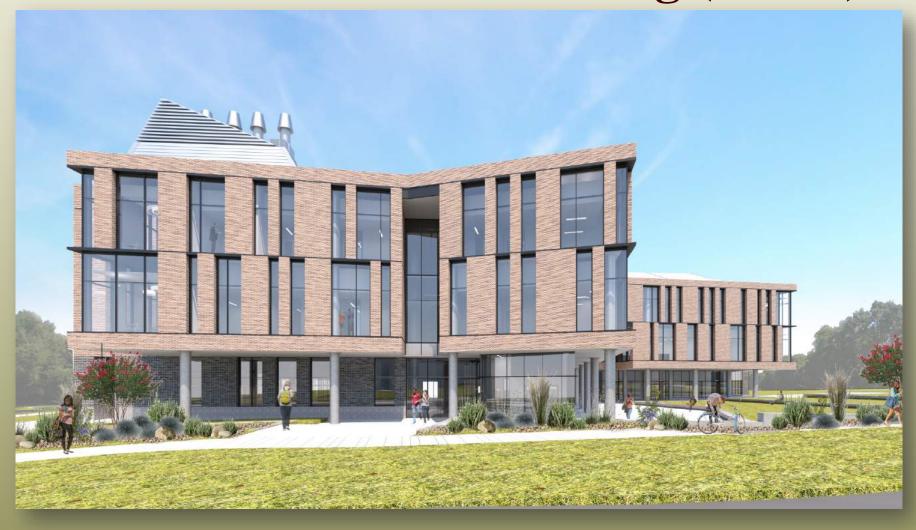

#### FSU Sustainable Design LEED Certifications

- Mike Long Track Facility (silver)
- College of Education (silver)
- Life Science Teaching & Research (certified)
- Materials Research Building (certified)
- Student Success Phase II (gold)
- Conference Center (silver)
- Ruby Diamond Auditorium (gold)
- Johnston Renovation (gold)
- FSU Law/Advocacy Center (silver)
- Tibbals Learning Center Phase 2 (silver)
- Traditions Hall (certified)
- Johnston Annex/HSF House
- University Housing Replacement Phase 1 (buildings 1 & 2 certified) and Phase 2 (buildings 3 & 4) (in progress)
- ☐ AME (Aeropropulsion Mechatronics & Energy Building)
- □ Wellness Center
- ☐ Earth Ocean Atmospheric Sciences Building (EOAS) (in progress)
- ☐ Interdisciplinary Research and Commercialization Building (IRCB) (in progress)