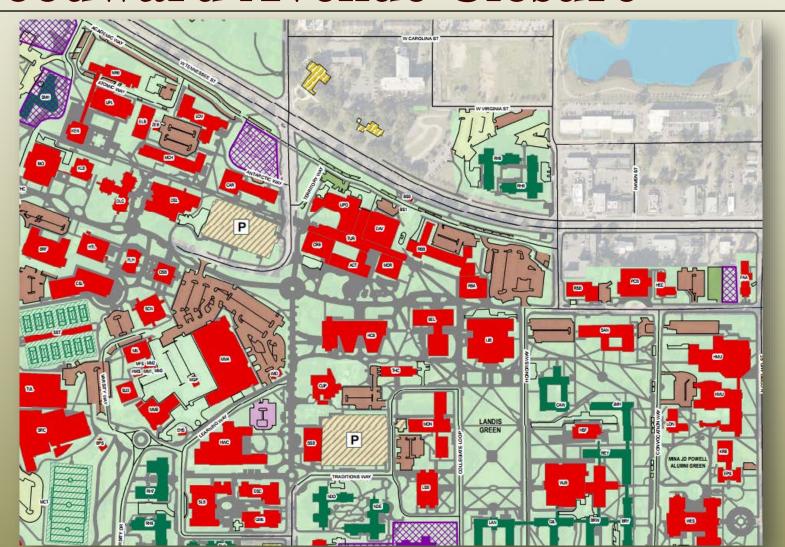

Design & Construction Project
Update

April 11, 2017

























## 1851 - Dining Venues



# 1851 - Dining Venues





### **University Housing Replacement-1851**

























### **Student Union Renovations**



### **Student Union Renovations**







#### **Student Union Renovations**















#### **Woodward Avenue Closure**



## **Academic Way Changes**



## Doak Campbell Stadium Scoreboard



**Langford Green Improvements** 



#### FSU Sustainable Design LEED Certifications

- Mike Long Track Facility (silver)
- College of Education (silver)
- Life Science Teaching & Research (certified)
- Materials Research Building (certified)
- Student Success Phase II (gold)
- Conference Center (silver)
- Ruby Diamond Auditorium (gold)
- Johnston Renovation (gold)
- FSU Law/Advocacy Center (silver)
- Tibbals Learning Center Phase 2 (silver)
- Traditions Hall (certified)
- Johnston Annex/HSF House
- University Housing Replacement Phase 1 (buildings 1 & 2 certified) and Phase 2 (buildings 3 & 4) (in progress)
- ☐ AME (Aeropropulsion Mechatronics & Energy Building)
- □ Wellness Center
- ☐ Earth Ocean Atmospheric Sciences