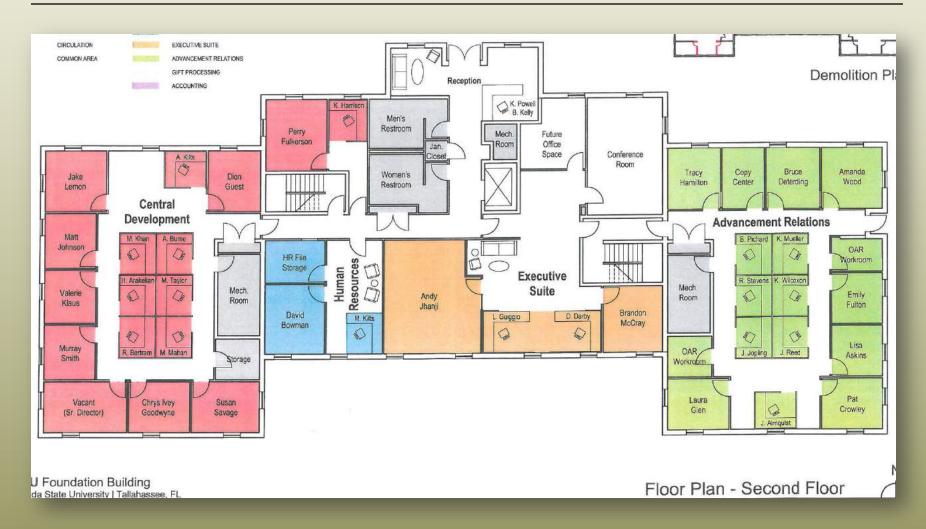

e minor projects
- Total value of current minor projects is \$68.5 MIL
- We are fully utilizing CPPM (project management system)

https://www.facilities.fsu.edu/depts/designConstr/Documents/MinorProjectsList.pdf

- •Click on the link "Minor Projects" on the Right under Project Information
- •Minor Project list is published every Monday

### **Haskin Walkway Improvements**









## University Center C Suite 4100





## Housing Administration Ph 2



#### **Smith Hall Demolition**



#### Longmire Dean's Suite



## **University Housing Generators**





## MK Wing Expansion – Mag Lab







## Greene Park Lab – Mag Lab







## Johnston Human Performance Labs



#### **Innovation Hub at Shores**



# **FSU Foundation Renovations in FICPA**



# **FSU Foundation Renovations in FICPA**



# **FSU Foundation Renovations in FICPA**



## Speicher Memorial





## Civic Center Basketball Locker Rooms







## Civic Center Basketball Locker Rooms



#### Civic Center Restroom Improvements









#### Civic Center – ROI



# **BSU/African American Study Center**



## BSU/African American Study Center









## **Childcare Facility**









#### **Amazon Renovation at Garage #1**



#### West Campus Labyrinth



## New Basketball Court at Panama City Campus





























#### Planning and Space Management

New Land Acquisitions

New Campus Map

#### Major and Minor Project List Update

# https://www.facilities.fsu.edu/depts/designConstr/showProjectInfo.php

- •Click on the link "Summary Sheet" for Major Projects or "Minor Projects" on the Right under <u>P