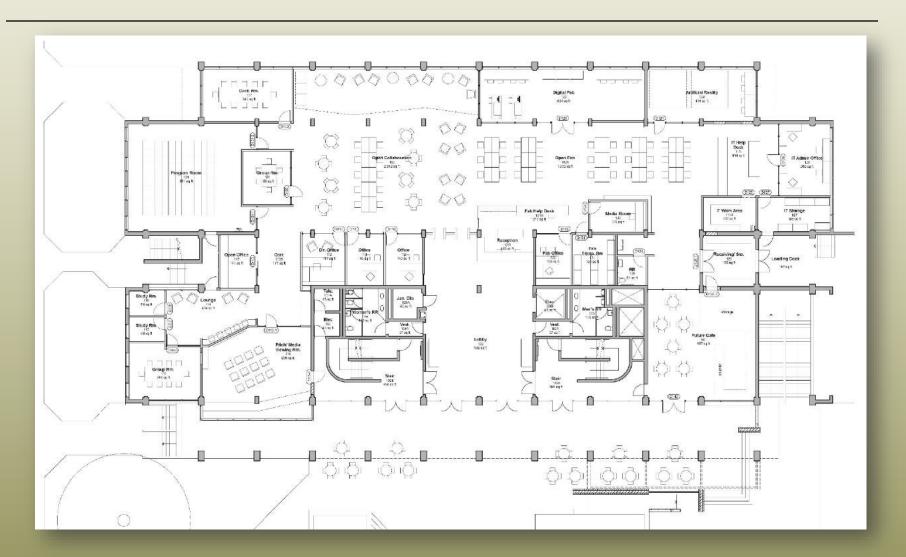

Building (IRCB) (in progress)

#### **Minor Projects**

- We currently have over 200 active minor projects
- Total value of current minor projects is \$68.5 MIL
- We are fully utilizing CPPM (project management system)

https://www.facilities.fsu.edu/depts/designConstr/Documents/MinorProjectsList.pdf

- •Click on the link "Minor Projects" on the Right under Project Information
- •Minor Project list is published every Monday

### **Haskin Walkway Improvements**









## University Center C Suite 4100





## Housing Administration Ph 2



#### **Smith Hall Demolition**



#### Longmire Dean's Suite



## **University Housing Generators**





## MK Wing Expansion – Mag Lab







## Greene Park Lab – Mag Lab







## Johnston Human Performance Labs



#### **Innovation Hub at Shores**



# **FSU Foundation Renovations in FICPA**



# **FSU Foundation Renovations in FICPA**



# **FSU Foundation Renovations in FICPA**



## Speicher Memorial





## Civic Center Basketball Locker Rooms







## Civic Center Basketball Locker Rooms



#### Civic Center Restroom Improvements









#### Civic Center – ROI



# **BSU/African American Study Center**



## BSU/African American Study Center









## **Childcare Facility**









#### **Amazon Renovation at Garage #1**



#### West Campus Labyrinth



## New Basketball Court at Panama City Campus





























#### Planning and Space Management

New Land Acquisitions

New Campus Map

#### Major and Minor Project List Update

# https://www.facilities.fsu.edu/depts/designConstr/showProjectInfo.php

- •Click