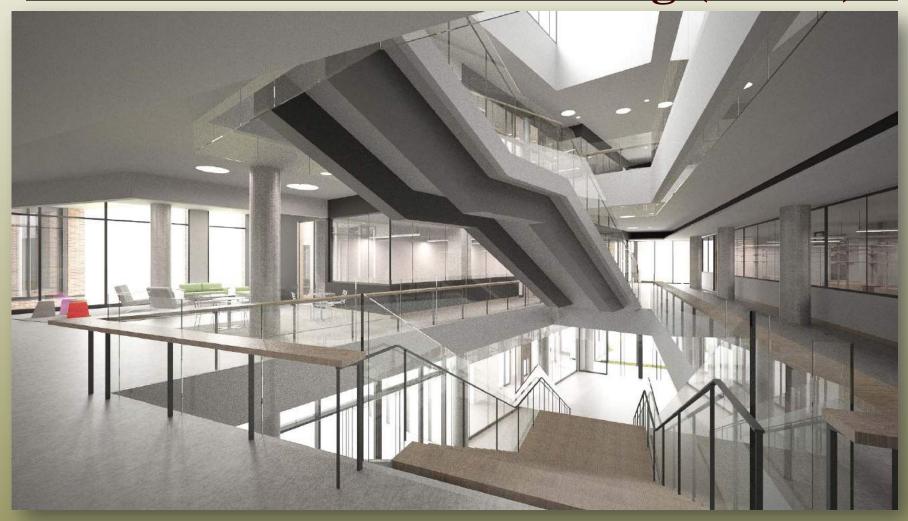

#### FSU Sustainable Design LEED Certifications

- Mike Long Track Facility (silver)
- College of Education (silver)
- Life Science Teaching & Research (certified)
- Materials Research Building (certified)
- Student Success Phase II (gold)
- Conference Center (silver)
- Ruby Diamond Auditorium (gold)
- Johnston Renovation (gold)
- FSU Law/Advocacy Center (silver)
- Tibbals Learning Center Phase 2 (silver)
- Traditions Hall (certified)
- Johnston Annex/HSF House
- University Housing Replacement Phase 1 (buildings 1 & 2 certified) and Phase 2 (buildings 3 & 4) (in progress)
- ☐ AME (Aeropropulsion Mechatronics & Energy Building)
- □ Wellness Center
- ☐ Earth Ocean Atmospheric Sciences Building (EOAS) (in progress)
- ☐ Interdisciplinary Research and Commercialization Building (IRCB) (in progress)