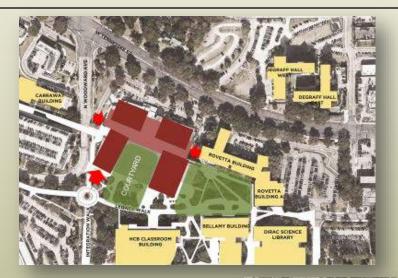

Design & Construction Project
Update

April 11, 2017

























## 1851 - Dining Venues



# 1851 - Dining Venues





### **University Housing Replacement-1851**

























### **Student Union Renovations**



### **Student Union Renovations**







#### **Student Union Renovations**















#### **Woodward Avenue Closure**



## **Academic Way Changes**



## Doak Campbell Stadium Scoreboard



**Langford Green Improvements** 



#### FSU Sustainable Design LEED Certifications

- Mike Long Track Facility (silver)
- College of Education (silver)
- Life Science Teaching & Research (certified)
- Materials Research Building (certified)
- Student Success Phase II (gold)
- Conference Center (silver)
- Ruby Diamond Auditorium (gold)
- Johnston Renovation (gold)
- FSU Law/Advocacy Center (silver)
- Tibbals Learning Center Phase 2 (silver)
- Traditions Hall (certified)
- Johnston Annex/HSF House
- University Housing Replacement Phase 1 (buildings 1 & 2 certified) and Phase 2 (buildings 3 & 4) (in progress)
- ☐ AME (Aeropropulsion