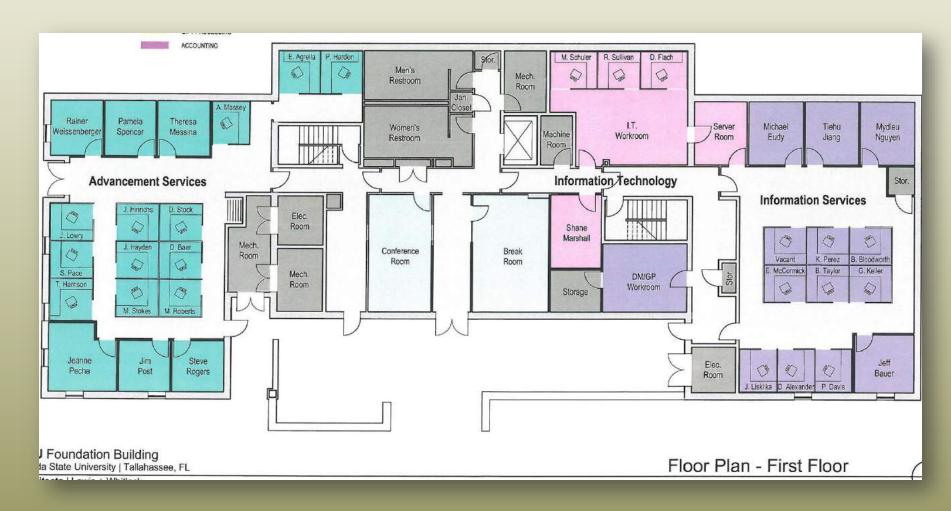

rojects**

- We currently have over 200 active minor projects
- Total value of current minor projects is \$68.5 MIL
- We are fully utilizing CPPM (project management system)

https://www.facilities.fsu.edu/depts/designConstr/Documents/MinorProjectsList.pdf

- •Click on the link "Minor Projects" on the Right under Project Information
- •Minor Project list is published every Monday

### **Haskin Walkway Improvements**









## University Center C Suite 4100





## Housing Administration Ph 2



#### **Smith Hall Demolition**



#### Longmire Dean's Suite



## **University Housing Generators**





## MK Wing Expansion – Mag Lab







## Greene Park Lab – Mag Lab







## Johnston Human Performance Labs



#### **Innovation Hub at Shores**



# **FSU Foundation Renovations in FICPA**



# **FSU Foundation Renovations in FICPA**



# **FSU Foundation Renovations in FICPA**



## Speicher Memorial





## Civic Center Basketball Locker Rooms







## Civic Center Basketball Locker Rooms



#### Civic Center Restroom Improvements









#### Civic Center – ROI



# **BSU/African American Study Center**



## BSU/African American Study Center









## **Childcare Facility**









#### **Amazon Renovation at Garage #1**



#### West Campus Labyrinth



## New Basketball Court at Panama City Campus





























#### Planning and Space Management

New Land Acquisitions

New Campus Map

#### Major and Minor Project List Update

# https://www.facilities.fsu.edu/depts/designConstr/showProjectInfo.php

- •Click on the link "Summary Sheet" for Major Project