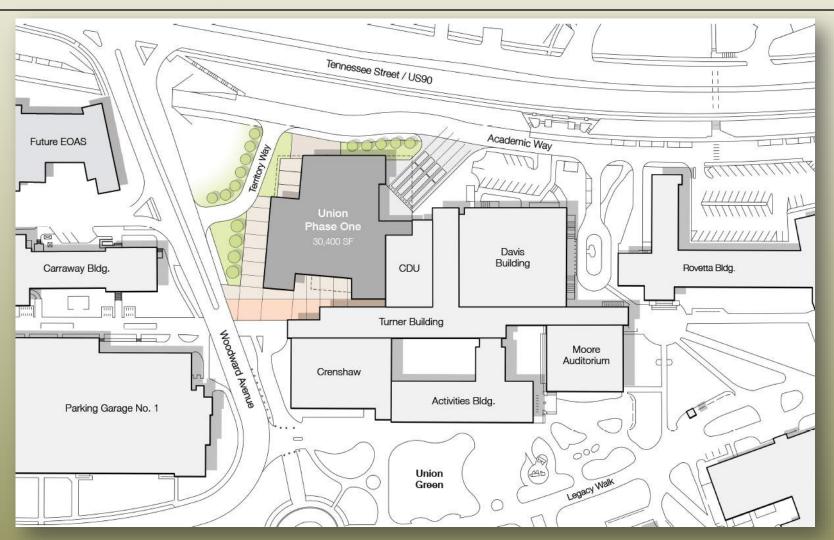

Design & Construction Project
Update

April 11, 2017

























## 1851 - Dining Venues



# 1851 - Dining Venues





### **University Housing Replacement-1851**

























### **Student Union Renovations**



### **Student Union Renovations**







#### **Student Union Renovations**















#### **Woodward Avenue Closure**



## **Academic Way Changes**



## Doak Campbell Stadium Scoreboard



**Langford Green Improvements** 



#### FSU Sustainable Design LEED Certifications

- Mike Long Track Facility (silver)
- College of Education (silver)
- Life Science Teaching & Research (certified)
- Materials Research Building (certified)
- Student Success Phase II (gold)
- Conference Center (silver)
- Ruby Diamond Auditorium (gold)
- Johnston Renovation (gold)
- FSU Law/Advocacy Center (silver)
- Tibbals Learning Center Phase 2 (silver)
- Traditions Hall (certified)
- Johnston Annex/HSF House
- University Housing Replacement Phase 1 (buildings 1 & 2 certified) and Phase 2 (buildings 3 & 4)