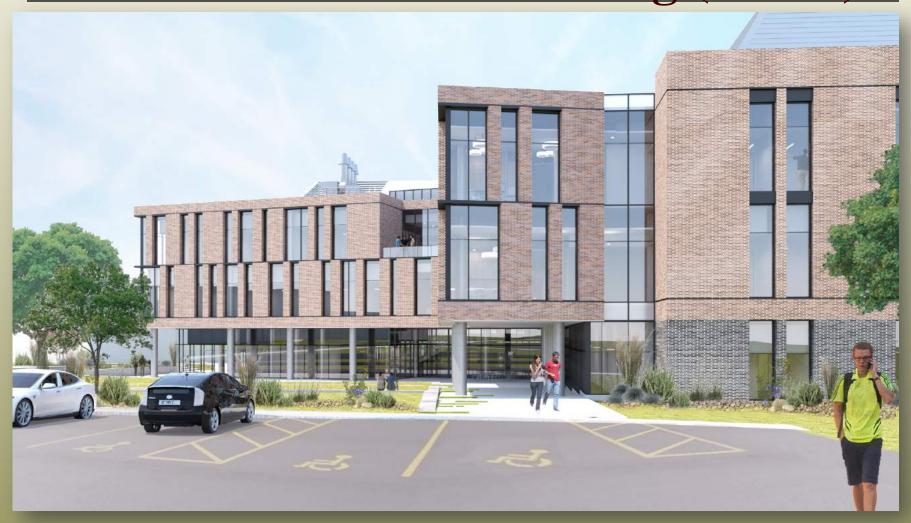

#### FSU Sustainable Design LEED Certifications

- Mike Long Track Facility (silver)
- College of Education (silver)
- Life Science Teaching & Research (certified)
- Materials Research Building (certified)
- Student Success Phase II (gold)
- Conference Center (silver)
- Ruby Diamond Auditorium (gold)
- Johnston Renovation (gold)
- FSU Law/Advocacy Center (silver)
- Tibbals Learning Center Phase 2 (silver)
- Traditions Hall (certified)
- Johnston Annex/HSF House
- University Housing Replacement Phase 1 (buildings 1 & 2 certified) and Phase 2 (buildings 3 & 4) (in progress)
- ☐ AME (Aeropropulsion Mechatronics & Energy Building)
- □ Wellness Center
- ☐ Earth Ocean Atmospheric Sciences Building (EOAS) (in progress)
- ☐ Interdisciplinary Research and Commercialization Building (IRCB) (in progress)