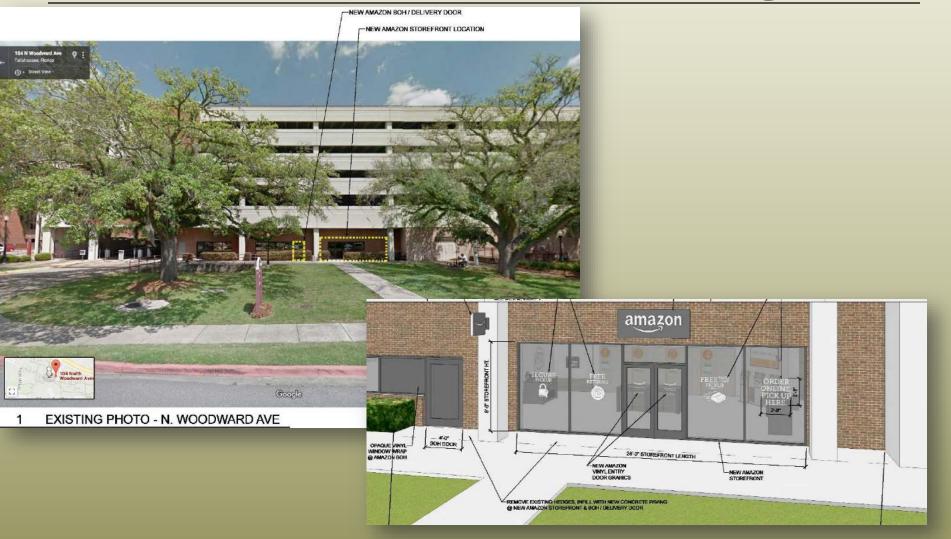

C Suite 4100





## Housing Administration Ph 2



#### **Smith Hall Demolition**



#### Longmire Dean's Suite



## **University Housing Generators**





## MK Wing Expansion – Mag Lab







## Greene Park Lab – Mag Lab







## Johnston Human Performance Labs



#### **Innovation Hub at Shores**



# **FSU Foundation Renovations in FICPA**



# **FSU Foundation Renovations in FICPA**



# **FSU Foundation Renovations in FICPA**



## Speicher Memorial





## Civic Center Basketball Locker Rooms







## Civic Center Basketball Locker Rooms



#### Civic Center Restroom Improvements









#### Civic Center – ROI



# **BSU/African American Study Center**



## BSU/African American Study Center









## **Childcare Facility**









#### **Amazon Renovation at Garage #1**



#### West Campus Labyrinth



## New Basketball Court at Panama City Campus





























#### Planning and Space Management

New Land Acquisitions

New Campus Map

#### Major and Minor Project List Update

# https://www.facilities.fsu.edu/depts/designConstr/showProjectInfo.php

- •Click on the link "Summary Sheet" for Major Projects or "Minor Projects" on the Right under <u>Project Information</u>
- •Updated bi-monthly; Minor Project list is published every Monday

#### Next Quarterly Update will be scheduled In the Fall of 2017