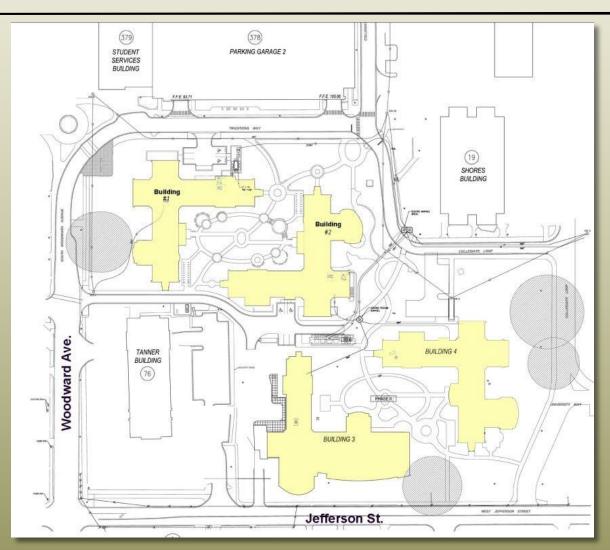

Design & Construction Project
Update

April 11, 2017

























## 1851 - Dining Venues



# 1851 - Dining Venues





### **University Housing Replacement-1851**

























### **Student Union Renovations**



### **Student Union Renovations**







#### **Student Union Renovations**















#### **Woodward Avenue Closure**



## **Academic Way Changes**



## Doak Campbell Stadium Scoreboard



**Langford Green Improvements** 



#### FSU Sustainable Design LEED Certifications

- Mike Long Track Facility (silver)
- College of Education (silver)
- Life Science Teaching & Research (certified)
- Materials Research Building (certified)
- Student Success Phase II (gold)
- Conference Center (silver)
- Ruby Diamond Auditorium (gold)
- Johnston Renovation (gold)
- FSU Law/Advocacy Center (silver)
- Tibbals Learning Center Phas