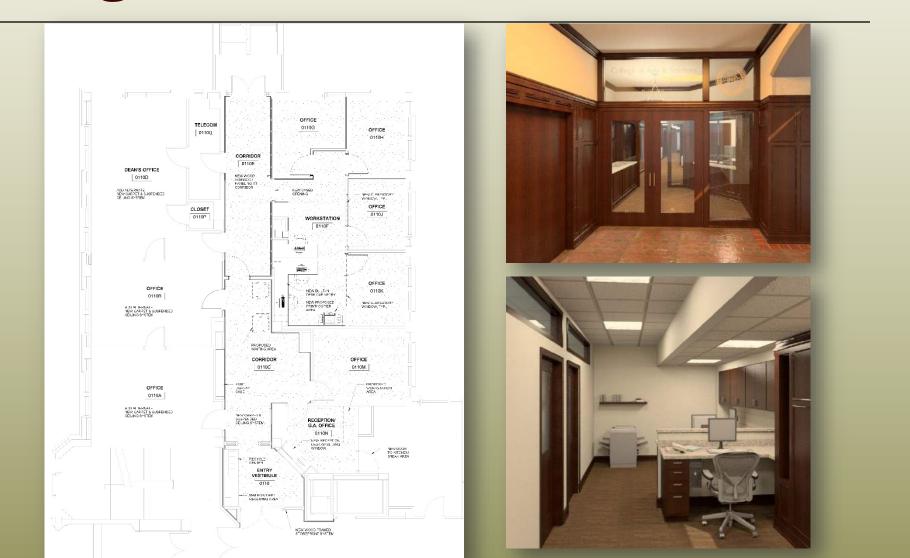

ME (Aeropropulsion Mechatronics & Energy Building)
- □ Wellness Center
- ☐ Earth Ocean Atmospheric Sciences Building (EOAS) (in progress)
- ☐ Interdisciplinary Research and Commercialization Building (IRCB) (in progress)

#### **Minor Projects**

- We currently have over 200 active minor projects
- Total value of current minor projects is \$68.5 MIL
- We are fully utilizing CPPM (project management system)

https://www.facilities.fsu.edu/depts/designConstr/Documents/MinorProjectsList.pdf

- •Click on the link "Minor Projects" on the Right under Project Information
- •Minor Project list is published every Monday

### **Haskin Walkway Improvements**









## University Center C Suite 4100





## Housing Administration Ph 2



#### **Smith Hall Demolition**



#### Longmire Dean's Suite



## **University Housing Generators**





## MK Wing Expansion – Mag Lab







## Greene Park Lab – Mag Lab







## Johnston Human Performance Labs



#### **Innovation Hub at Shores**



# **FSU Foundation Renovations in FICPA**



# **FSU Foundation Renovations in FICPA**



# **FSU Foundation Renovations in FICPA**



## Speicher Memorial





## Civic Center Basketball Locker Rooms







## Civic Center Basketball Locker Rooms



#### Civic Center Restroom Improvements









#### Civic Center – ROI



# **BSU/African American Study Center**



## BSU/African American Study Center









## **Childcare Facility**









#### **Amazon Renovation at Garage #1**



#### West Campus Labyrinth



## New Basketball Court at Panama City Campus





























#### Pla