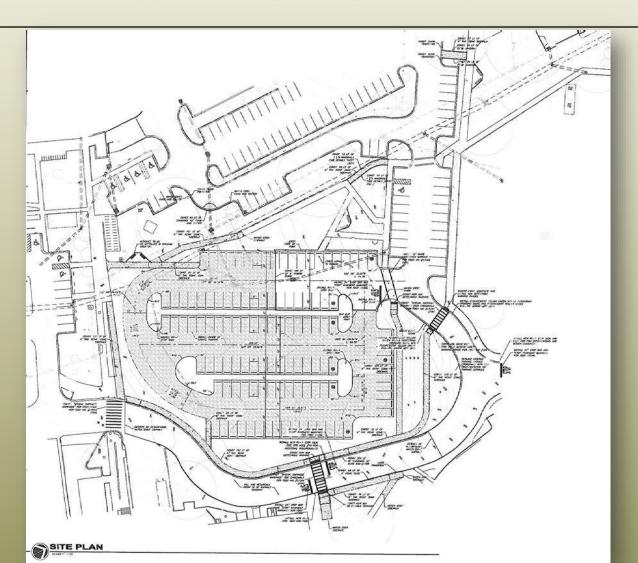

ngs 3 & 4) (in progress)
- ☐ AME (Aeropropulsion Mechatronics & Energy Building)
- □ Wellness Center
- ☐ Earth Ocean Atmospheric Sciences Building (EOAS) (in progress)
- ☐ Interdisciplinary Research and Commercialization Building (IRCB) (in progress)

#### **Minor Projects**

- We currently have over 200 active minor projects
- Total value of current minor projects is \$68.5 MIL
- We are fully utilizing CPPM (project management system)

https://www.facilities.fsu.edu/depts/designConstr/Documents/MinorProjectsList.pdf

- •Click on the link "Minor Projects" on the Right under Project Information
- •Minor Project list is published every Monday

### **Haskin Walkway Improvements**









## University Center C Suite 4100





## Housing Administration Ph 2



#### **Smith Hall Demolition**



#### Longmire Dean's Suite



## **University Housing Generators**





## MK Wing Expansion – Mag Lab







## Greene Park Lab – Mag Lab







## Johnston Human Performance Labs



#### **Innovation Hub at Shores**



# **FSU Foundation Renovations in FICPA**



# **FSU Foundation Renovations in FICPA**



# **FSU Foundation Renovations in FICPA**



## Speicher Memorial





## Civic Center Basketball Locker Rooms







## Civic Center Basketball Locker Rooms



#### Civic Center Restroom Improvements









#### Civic Center – ROI



# **BSU/African American Study Center**



## BSU/African American Study Center









## **Childcare Facility**









#### **Amazon Renovation at Garage #1**



#### West Campus Labyrinth



## New Basketball Court at Panama City Campus