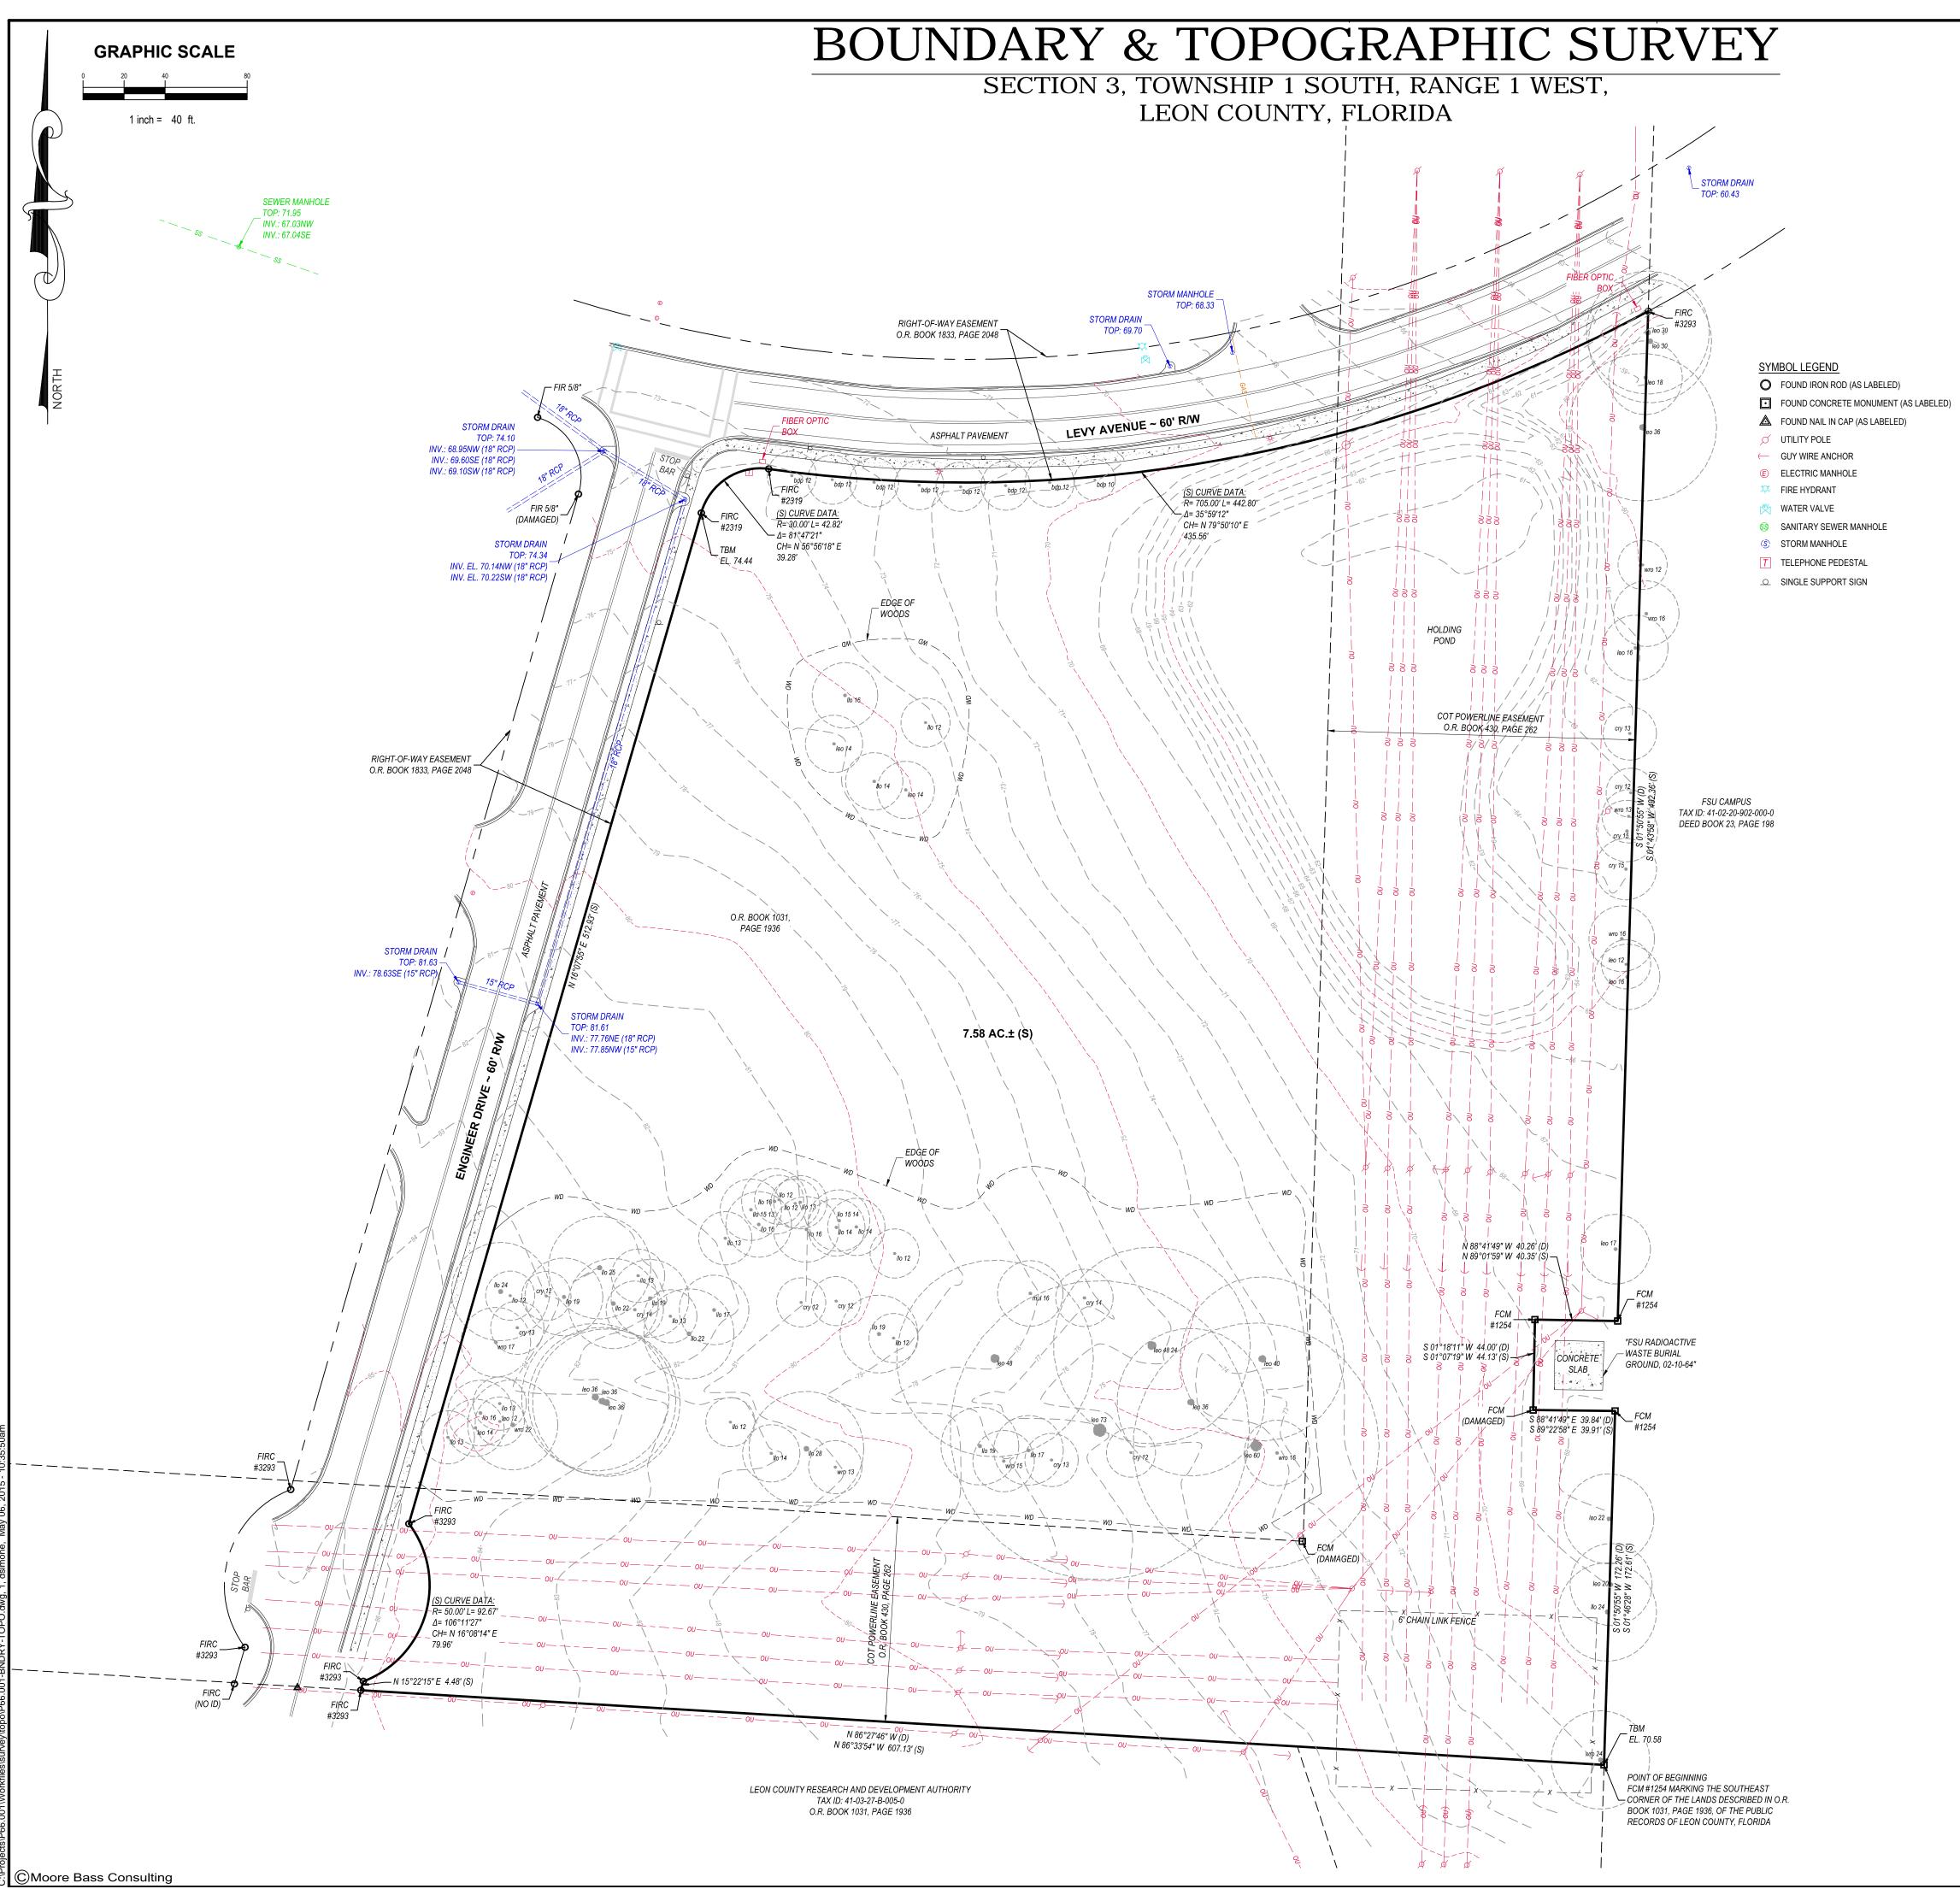

| TREE ABBRE<br>ABBREVIATION<br>AMB<br>BAY<br>BDP<br>BGM<br>BKW<br>BWW<br>CAB<br>CALP<br>CAM<br>CED<br>CEM<br>CED<br>CEM<br>CHB<br>CNE<br>CPALM<br>CRY<br>CSP<br>CYP<br>DDO<br>DOG<br>ENC<br>FSH<br>GNH<br>HBY<br>HKY<br>HOL<br>HTE<br>IWD<br>LEO<br>LFP<br>LLO       | VIATIONS:<br>COMMON NAME<br>AMERICAN BEECH<br>SWEETBAY<br>BRADFORD PEAR<br>BLACK GUM<br>BLACK WALNUT<br>BLACK WILLOW<br>CHINA BERRY<br>CALLERY PEAR<br>CAMPHOR<br>EASTERN RED CEDAR<br>CRAPE MYRTLE<br>CHINABERRY<br>CHINESE ELM<br>CABBAGE PALM<br>BLACK CHERRY<br>CHICKASAW PLUM<br>CYPRESS<br>DURRAND OAK<br>DOGWOOD<br>EASTERN COTTONWOOD<br>FOSTER'S HOLLY<br>GREEN ASH<br>HACKBERRY<br>HICKORY<br>AMERICAN HOLLY<br>HAWTHORNE<br>IRONWOOD<br>LIVE OAK<br>LONG LEAF PINE<br>LAUREL OAK | #000<br>(C)<br>(D)<br>(P)<br>(S)<br>A=<br>AC.<br>C/L<br>