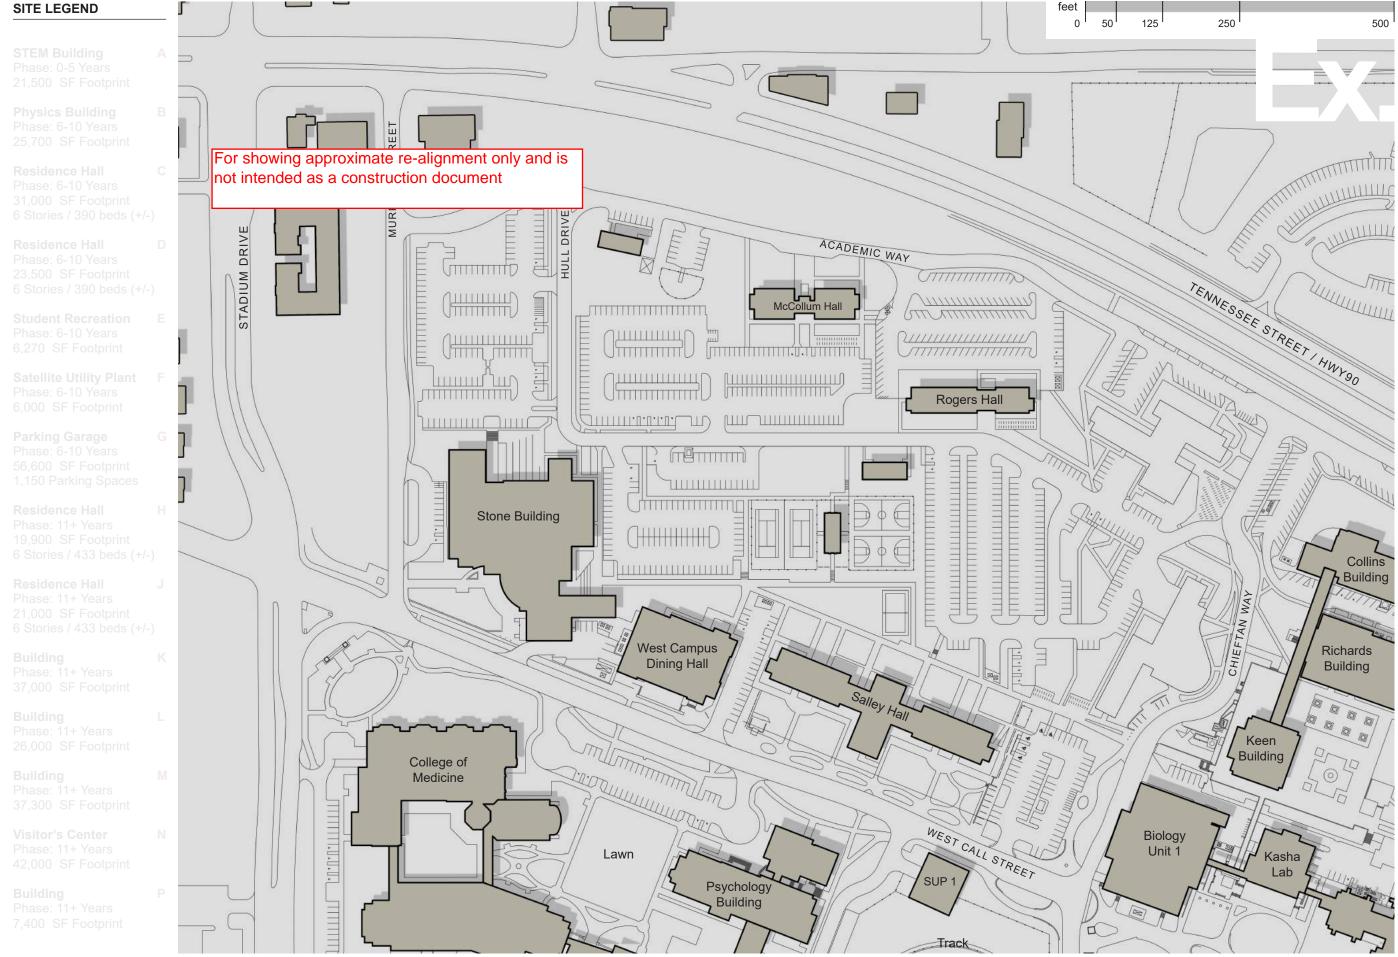

8

STEM Building Phase: 0-5 Years 21,500 SF Footprint

Physics Building Phase: 6-10 Years 25,700 SF Footprin

Residence Hall
Phase: 6-10 Years
31,000 SF Footprint
6 Stories / 390 beds (+/-)

Residence Hall
Phase: 6-10 Years
23,500 SF Footprint
6 Stories / 390 beds (+/-)

Student Recreation Phase: 6-10 Years 6.270 SF Footprint

Satellite Utility Plant
Phase: 6-10 Years
6 000 SE Footprint

Parking Garage
Phase: 6-10 Years
56,600 SF Footprint
1,150 Parking Spaces

Residence Hall
Phase: 11+ Years
19,900 SF Footprint
6 Stories / 433 beds (+/-)

Residence Hall
Phase: 11+ Years
21,000 SF Footprint
6 Stories / 433 beds (+/-

Building
Phase: 11+ Years
37 000 SF Footprint

Building Phase: 11+ Years 26,000 SF Footprint

**Building** Phase: 11+ Years 37,300 SF Footprint

Visitor's Center Phase: 11+ Years 42,000 SF Footprint

Building
Phase: 11+ Years
7,400 SF Footprint