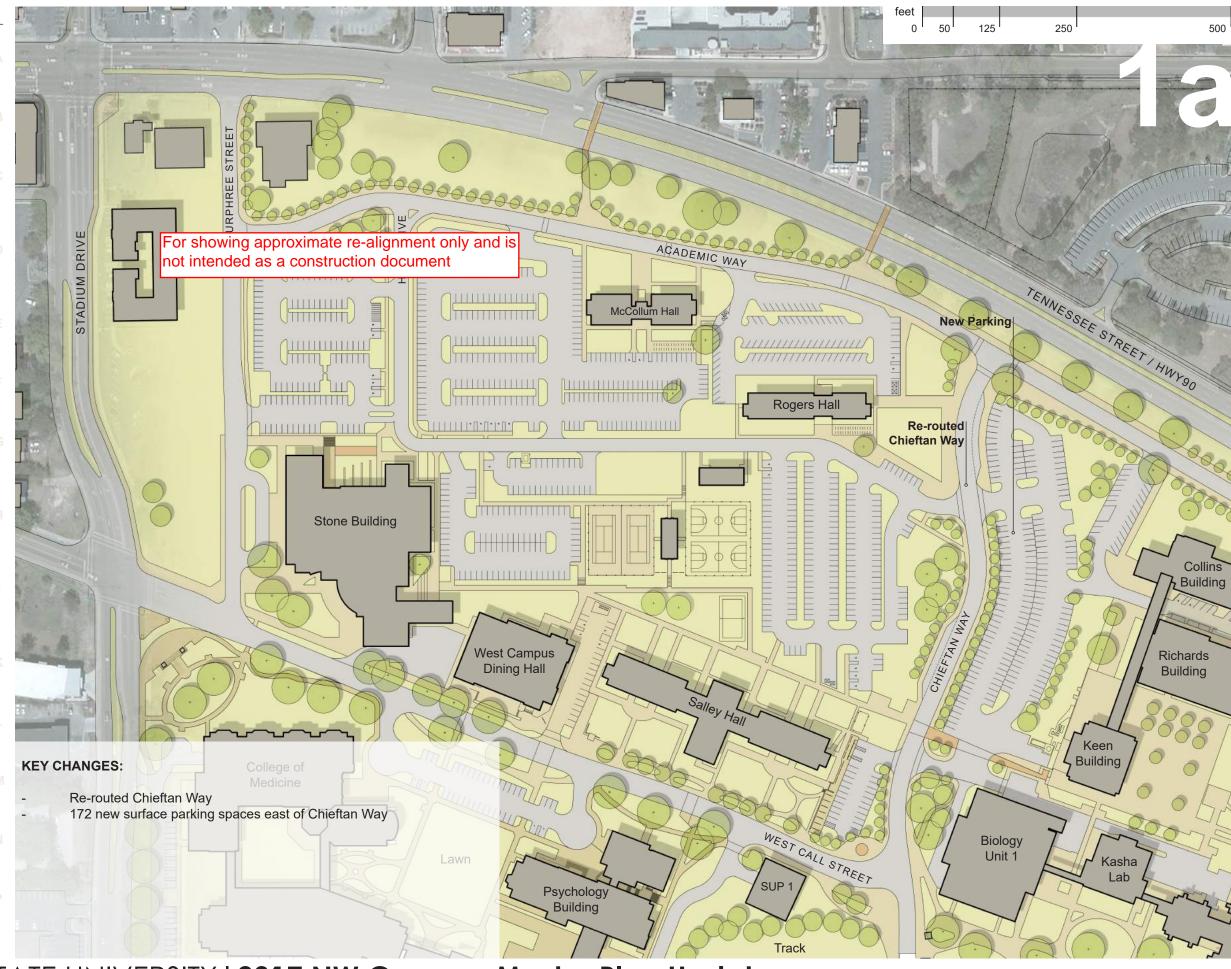

Phase: 6-10 Years 25,700 SF Footprin

Residence Hall
Phase: 6-10 Years
31,000 SF Footprint
6 Stories / 390 beds (+/-)

Residence Hall
Phase: 6-10 Years
23,500 SF Footprint
6 Stories / 390 beds (+/-)

Student Recreation Phase: 6-10 Years 6.270 SF Footprint

Satellite Utility Plant
Phase: 6-10 Years
6 000 SE Footprint

Parking Garage
Phase: 6-10 Years
56,600 SF Footprint
1,150 Parking Spaces

Residence Hall
Phase: 11+ Years
19,900 SF Footprint
6 Stories / 433 beds (+/-)

Residence Hall
Phase: 11+ Years
21,000 SF Footprint
6 Stories / 433 beds (+/-

Building
Phase: 11+ Years
37 000 SF Footprint

Building Phase: 11+ Years 26,000 SF Footprint

**Building** Phase: 11+ Years 37,300 SF Footprint

Visitor's Center Phase: 11+ Years 42,000 SF Footprint

Building
Phase: 11+ Years
7,400 SF Footprint